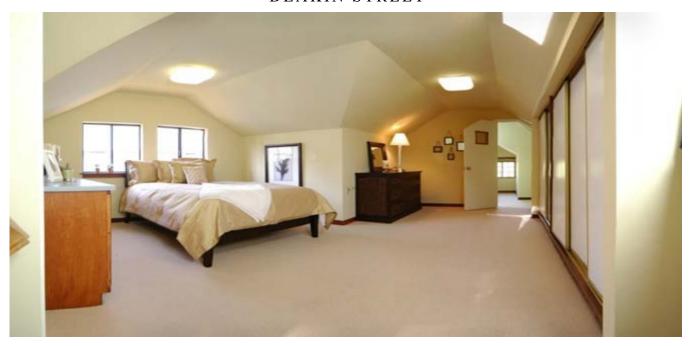

#### PROPERTY FEATURES

- Light-filled 4++ bedrooms and 3 baths on three levels; Extensively remodeled; Originally built in 1914
- Floor materials include hardwood, tile and wall to wall carpeting
- Detached one car garage offers work area and extra storage; long driveway for off street parking of multiple vehicles
- Fenced front garden leads up to beautiful slate tiled stairs and sun porch; Oversized and level fenced back yard is perfect for play, gardening and outdoor entertainment.
- Sunny living room features free standing fireplace
- Large formal dining room offers ample space and offers bonus room for additional seating
- Spacious eat-in kitchen opens to deck and oversized fenced back yard/garden, perfect for outdoor seating and entertainment
- Elegant master suite offers privacy and generous storage; Master bathroom updated with beautiful and classic finishes
- Expansive lower level features chic polished concrete floors and boasts a spacious rumpus/family room
  with fireplace, roomy bedroom, kitchenette, multiple bonus rooms for office or library (one can be used
  as an additional bedroom) and separate entrance; perfect arrangement for extended family