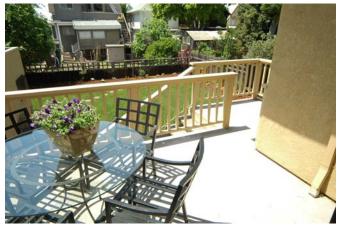

#### PROPERTY FEATURES

- Light-filled 4++ bedrooms and 3 baths on three levels; Extensively remodeled; Originally built in 1914
- Floor materials include hardwood, tile and wall to wall carpeting
- Detached one car garage offers work area and extra storage; long driveway for off street parking of multiple vehicles
- Fenced front garden leads up to beautiful slate tiled stairs and sun porch; Oversized and level fenced back yard is perfect for play, gardening and outdoor entertainment.
- Sunny living room features free standing fireplace
- Large formal dining room offers ample space and offers bonus room for additional seating
- Spacious eat-in kitchen opens to deck and oversized fenced back yard/garden, perfect for outdoor seating and entertainment
- Elegant master suite offers privacy and generous storage; Master bathroom updated with beautiful and classic finishes
- Expansive lower level features chic polished concrete floors and boasts a spacious rumpus/family room
  with fireplace, roomy bedroom, kitchenette, multiple bonus rooms for office or library (one can be used
  as an additional bedroom) and separate entrance; perfect arrangement for extended family