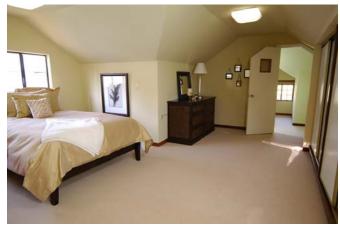

#### PROPERTY FEATURES

- Light-filled 4++ bedrooms and 3 baths on three levels; Extensively remodeled; Originally built in 1914
- Floor materials include hardwood, tile and wall to wall carpeting
- Detached one car garage offers work area and extra storage; long driveway for off street parking of multiple vehicles
- Fenced front garden leads up to beautiful slate tiled stairs and sun porch; Oversized and level fenced back yard is perfect for play, gardening and outdoor entertainment.
- Sunny living room features free standing fireplace
- Large formal dining room offers ample space and offers bonus room for additional seating
- Spacious eat-in kitchen opens to deck and oversized fenced back yard/garden, perfect for outdoor seating and entertainment
- Elegant master suite offers privacy and generous storage; Master bathroom updated with beautiful and classic finishes
- Expansive lower level features chic polished concrete floors and boasts a spacious rumpus/family room
  with fireplace, roomy bedroom, kitchenette, multiple bonus rooms for office or library (one can be used
  as an additional bedroom) and separate entrance; perfect arrangement for extended family