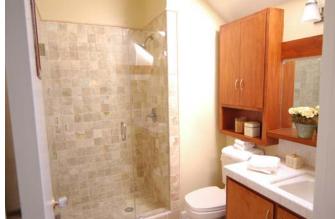

#### PROPERTY FEATURES

- Light-filled 4++ bedrooms and 3 baths on three levels; Extensively remodeled; Originally built in 1914
- Floor materials include hardwood, tile and wall to wall carpeting
- Detached one car garage offers work area and extra storage; long driveway for off street parking of multiple vehicles
- Fenced front garden leads up to beautiful slate tiled stairs and sun porch; Oversized and level fenced back yard is perfect for play, gardening and outdoor entertainment.
- Sunny living room features free standing fireplace
- Large formal dining room offers ample space and offers bonus room for additional seating
- Spacious eat-in kitchen opens to deck and oversized fenced back yard/garden, perfect for outdoor seating and entertainment
- Elegant master suite offers privacy and generous storage; Master bathroom updated with beautiful and classic finishes
- Expansive lower level features chic polished concrete floors and boasts a spacious rumpus/family room
  with fireplace, roomy bedroom, kitchenette, multiple bonus rooms for office or library (one can be used
  as an additional bedroom) and separate entrance; perfect arrangement for extended family