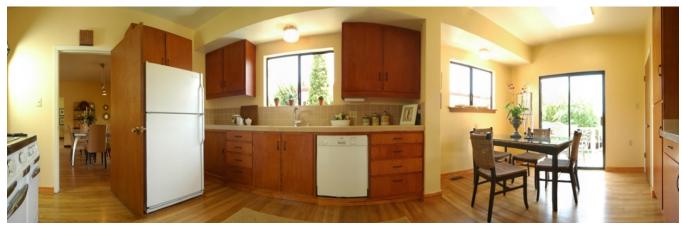

#### PROPERTY FEATURES

- Light-filled 4++ bedrooms and 3 baths on three levels; Extensively remodeled; Originally built in 1914
- Floor materials include hardwood, tile and wall to wall carpeting
- Detached one car garage offers work area and extra storage; long driveway for off street parking of multiple vehicles
- Fenced front garden leads up to beautiful slate tiled stairs and sun porch; Oversized and level fenced back yard is perfect for play, gardening and outdoor entertainment.
- Sunny living room features free standing fireplace
- Large formal dining room offers ample space and offers bonus room for additional seating
- Spacious eat-in kitchen opens to deck and oversized fenced back yard/garden, perfect for outdoor seating and entertainment
- Elegant master suite offers privacy and generous storage; Master bathroom updated with beautiful and classic finishes
- Expansive lower level features chic polished concrete floors and boasts a spacious rumpus/family room
  with fireplace, roomy bedroom, kitchenette, multiple bonus rooms for office or library (one can be used
  as an additional bedroom) and separate entrance; perfect arrangement for extended family

#### - PHOTO GALLERY -