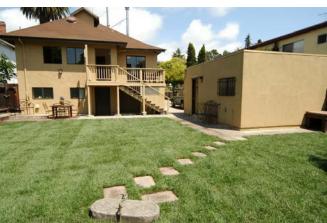

#### PROPERTY FEATURES

- Light-filled 4++ bedrooms and 3 baths on three levels; Extensively remodeled; Originally built in 1914
- Floor materials include hardwood, tile and wall to wall carpeting
- Detached one car garage offers work area and extra storage; long driveway for off street parking of multiple vehicles
- Fenced front garden leads up to beautiful slate tiled stairs and sun porch; Oversized and level fenced back yard is perfect for play, gardening and outdoor entertainment.
- Sunny living room features free standing fireplace
- Large formal dining room offers ample space and offers bonus room for additional seating
- Spacious eat-in kitchen opens to deck and oversized fenced back yard/garden, perfect for outdoor seating and entertainment
- Elegant master suite offers privacy and generous storage; Master bathroom updated with beautiful and classic finishes
- Expansive lower level features chic polished concrete floors and boasts a spacious rumpus/family room
  with fireplace, roomy bedroom, kitchenette, multiple bonus rooms for office or library (one can be used
  as an additional bedroom) and separate entrance; perfect arrangement for extended family