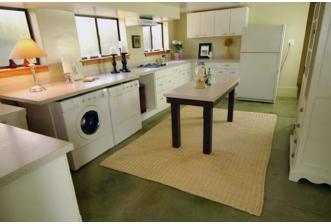

#### PROPERTY FEATURES

- Light-filled 4++ bedrooms and 3 baths on three levels; Extensively remodeled; Originally built in 1914
- Floor materials include hardwood, tile and wall to wall carpeting
- Detached one car garage offers work area and extra storage; long driveway for off street parking of multiple vehicles
- Fenced front garden leads up to beautiful slate tiled stairs and sun porch; Oversized and level fenced back yard is perfect for play, gardening and outdoor entertainment.
- Sunny living room features free standing fireplace
- Large formal dining room offers ample space and offers bonus room for additional seating
- Spacious eat-in kitchen opens to deck and oversized fenced back yard/garden, perfect for outdoor seating and entertainment
- Elegant master suite offers privacy and generous storage; Master bathroom updated with beautiful and classic finishes
- Expansive lower level features chic polished concrete floors and boasts a spacious rumpus/family room
  with fireplace, roomy bedroom, kitchenette, multiple bonus rooms for office or library (one can be used
  as an additional bedroom) and separate entrance; perfect arrangement for extended family

#### - PHOTO GALLERY -