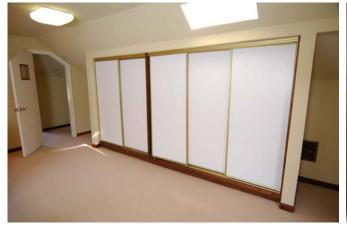

#### PROPERTY FEATURES

- Light-filled 4++ bedrooms and 3 baths on three levels; Extensively remodeled; Originally built in 1914
- Floor materials include hardwood, tile and wall to wall carpeting
- Detached one car garage offers work area and extra storage; long driveway for off street parking of multiple vehicles
- Fenced front garden leads up to beautiful slate tiled stairs and sun porch; Oversized and level fenced back yard is perfect for play, gardening and outdoor entertainment.
- Sunny living room features free standing fireplace
- Large formal dining room offers ample space and offers bonus room for additional seating
- Spacious eat-in kitchen opens to deck and oversized fenced back yard/garden, perfect for outdoor seating and entertainment
- Elegant master suite offers privacy and generous storage; Master bathroom updated with beautiful and classic finishes
- Expansive lower level features chic polished concrete floors and boasts a spacious rumpus/family room
  with fireplace, roomy bedroom, kitchenette, multiple bonus rooms for office or library (one can be used
  as an additional bedroom) and separate entrance; perfect arrangement for extended family