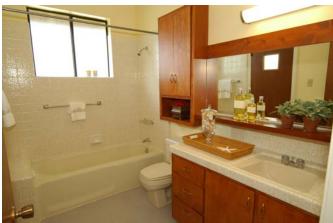

#### PROPERTY FEATURES

- Light-filled 4++ bedrooms and 3 baths on three levels; Extensively remodeled; Originally built in 1914
- Floor materials include hardwood, tile and wall to wall carpeting
- Detached one car garage offers work area and extra storage; long driveway for off street parking of multiple vehicles
- Fenced front garden leads up to beautiful slate tiled stairs and sun porch; Oversized and level fenced back yard is perfect for play, gardening and outdoor entertainment.
- Sunny living room features free standing fireplace
- Large formal dining room offers ample space and offers bonus room for additional seating
- Spacious eat-in kitchen opens to deck and oversized fenced back yard/garden, perfect for outdoor seating and entertainment
- Elegant master suite offers privacy and generous storage; Master bathroom updated with beautiful and classic finishes
- Expansive lower level features chic polished concrete floors and boasts a spacious rumpus/family room
  with fireplace, roomy bedroom, kitchenette, multiple bonus rooms for office or library (one can be used
  as an additional bedroom) and separate entrance; perfect arrangement for extended family