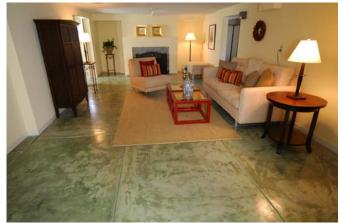

#### PROPERTY FEATURES

- Light-filled 4++ bedrooms and 3 baths on three levels; Extensively remodeled; Originally built in 1914
- Floor materials include hardwood, tile and wall to wall carpeting
- Detached one car garage offers work area and extra storage; long driveway for off street parking of multiple vehicles
- Fenced front garden leads up to beautiful slate tiled stairs and sun porch; Oversized and level fenced back yard is perfect for play, gardening and outdoor entertainment.
- Sunny living room features free standing fireplace
- Large formal dining room offers ample space and offers bonus room for additional seating
- Spacious eat-in kitchen opens to deck and oversized fenced back yard/garden, perfect for outdoor seating and entertainment
- Elegant master suite offers privacy and generous storage; Master bathroom updated with beautiful and classic finishes
- Expansive lower level features chic polished concrete floors and boasts a spacious rumpus/family room
  with fireplace, roomy bedroom, kitchenette, multiple bonus rooms for office or library (one can be used
  as an additional bedroom) and separate entrance; perfect arrangement for extended family

#### - PHOTO GALLERY -