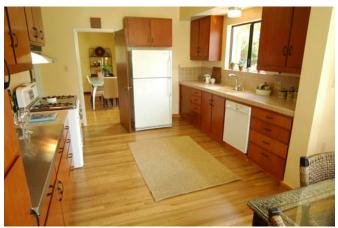

#### PROPERTY FEATURES

- Light-filled 4++ bedrooms and 3 baths on three levels; Extensively remodeled; Originally built in 1914
- Floor materials include hardwood, tile and wall to wall carpeting
- Detached one car garage offers work area and extra storage; long driveway for off street parking of multiple vehicles
- Fenced front garden leads up to beautiful slate tiled stairs and sun porch; Oversized and level fenced back yard is perfect for play, gardening and outdoor entertainment.
- Sunny living room features free standing fireplace
- Large formal dining room offers ample space and offers bonus room for additional seating
- Spacious eat-in kitchen opens to deck and oversized fenced back yard/garden, perfect for outdoor seating and entertainment
- Elegant master suite offers privacy and generous storage; Master bathroom updated with beautiful and classic finishes
- Expansive lower level features chic polished concrete floors and boasts a spacious rumpus/family room
  with fireplace, roomy bedroom, kitchenette, multiple bonus rooms for office or library (one can be used
  as an additional bedroom) and separate entrance; perfect arrangement for extended family

#### - PHOTO GALLERY -

#### DEAKIN STREET

Nahid Nassiri 510-339-4550 www.NahidNassiri.com

Nahid Nassiri 510-339-4550 www.NahidNassiri.com