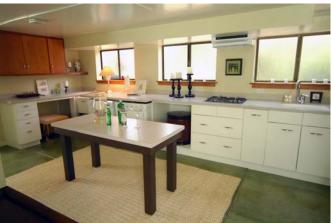

#### PROPERTY FEATURES

- Light-filled 4++ bedrooms and 3 baths on three levels; Extensively remodeled; Originally built in 1914
- Floor materials include hardwood, tile and wall to wall carpeting
- Detached one car garage offers work area and extra storage; long driveway for off street parking of multiple vehicles
- Fenced front garden leads up to beautiful slate tiled stairs and sun porch; Oversized and level fenced back yard is perfect for play, gardening and outdoor entertainment.
- Sunny living room features free standing fireplace
- Large formal dining room offers ample space and offers bonus room for additional seating
- Spacious eat-in kitchen opens to deck and oversized fenced back yard/garden, perfect for outdoor seating and entertainment
- Elegant master suite offers privacy and generous storage; Master bathroom updated with beautiful and classic finishes
- Expansive lower level features chic polished concrete floors and boasts a spacious rumpus/family room
  with fireplace, roomy bedroom, kitchenette, multiple bonus rooms for office or library (one can be used
  as an additional bedroom) and separate entrance; perfect arrangement for extended family

#### - PHOTO GALLERY -

#### DEAKIN STREET

Nahid Nassiri 510-339-4550 www.NahidNassiri.com

Nahid Nassiri 510-339-4550 www.NahidNassiri.com

Nahid Nassiri 510-339-4550 www.NahidNassiri.com

Nahid Nassiri 510-339-4550 www.NahidNassiri.com