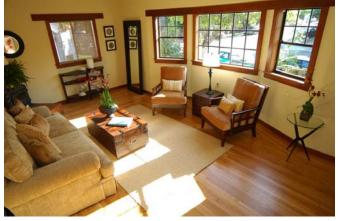

#### PROPERTY FEATURES

- Light-filled 4++ bedrooms and 3 baths on three levels; Extensively remodeled; Originally built in 1914
- Floor materials include hardwood, tile and wall to wall carpeting
- Detached one car garage offers work area and extra storage; long driveway for off street parking of multiple vehicles
- Fenced front garden leads up to beautiful slate tiled stairs and sun porch; Oversized and level fenced back yard is perfect for play, gardening and outdoor entertainment.
- Sunny living room features free standing fireplace
- Large formal dining room offers ample space and offers bonus room for additional seating
- Spacious eat-in kitchen opens to deck and oversized fenced back yard/garden, perfect for outdoor seating and entertainment
- Elegant master suite offers privacy and generous storage; Master bathroom updated with beautiful and classic finishes
- Expansive lower level features chic polished concrete floors and boasts a spacious rumpus/family room
  with fireplace, roomy bedroom, kitchenette, multiple bonus rooms for office or library (one can be used
  as an additional bedroom) and separate entrance; perfect arrangement for extended family