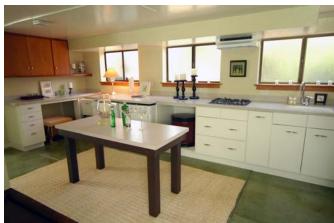

#### PROPERTY FEATURES

- Light-filled 4++ bedrooms and 3 baths on three levels; Extensively remodeled; Originally built in 1914
- Floor materials include hardwood, tile and wall to wall carpeting
- Detached one car garage offers work area and extra storage; long driveway for off street parking of multiple vehicles
- Fenced front garden leads up to beautiful slate tiled stairs and sun porch; Oversized and level fenced back yard is perfect for play, gardening and outdoor entertainment.
- Sunny living room features free standing fireplace
- Large formal dining room offers ample space and offers bonus room for additional seating
- Spacious eat-in kitchen opens to deck and oversized fenced back yard/garden, perfect for outdoor seating and entertainment
- Elegant master suite offers privacy and generous storage; Master bathroom updated with beautiful and classic finishes
- Expansive lower level features chic polished concrete floors and boasts a spacious rumpus/family room
  with fireplace, roomy bedroom, kitchenette, multiple bonus rooms for office or library (one can be used
  as an additional bedroom) and separate entrance; perfect arrangement for extended family