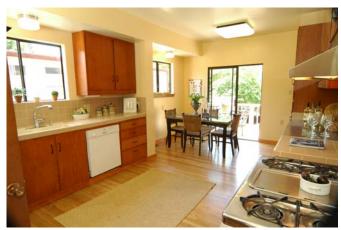

#### PROPERTY FEATURES

- Light-filled 4++ bedrooms and 3 baths on three levels; Extensively remodeled; Originally built in 1914
- Floor materials include hardwood, tile and wall to wall carpeting
- Detached one car garage offers work area and extra storage; long driveway for off street parking of multiple vehicles
- Fenced front garden leads up to beautiful slate tiled stairs and sun porch; Oversized and level fenced back yard is perfect for play, gardening and outdoor entertainment.
- Sunny living room features free standing fireplace
- Large formal dining room offers ample space and offers bonus room for additional seating
- Spacious eat-in kitchen opens to deck and oversized fenced back yard/garden, perfect for outdoor seating and entertainment
- Elegant master suite offers privacy and generous storage; Master bathroom updated with beautiful and classic finishes
- Expansive lower level features chic polished concrete floors and boasts a spacious rumpus/family room
  with fireplace, roomy bedroom, kitchenette, multiple bonus rooms for office or library (one can be used
  as an additional bedroom) and separate entrance; perfect arrangement for extended family

#### - PHOTO GALLERY -

#### DEAKIN STREET

Nahid Nassiri 510-339-4550 www.NahidNassiri.com

Nahid Nassiri 510-339-4550 www.NahidNassiri.com