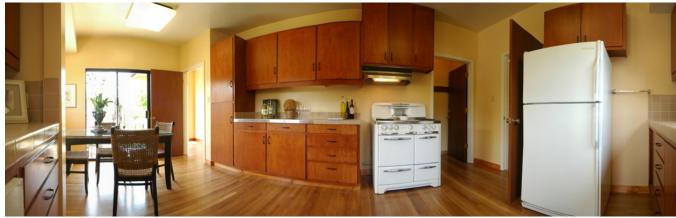

#### PROPERTY FEATURES

- Light-filled 4++ bedrooms and 3 baths on three levels; Extensively remodeled; Originally built in 1914
- Floor materials include hardwood, tile and wall to wall carpeting
- Detached one car garage offers work area and extra storage; long driveway for off street parking of multiple vehicles
- Fenced front garden leads up to beautiful slate tiled stairs and sun porch; Oversized and level fenced back yard is perfect for play, gardening and outdoor entertainment.
- Sunny living room features free standing fireplace
- Large formal dining room offers ample space and offers bonus room for additional seating
- Spacious eat-in kitchen opens to deck and oversized fenced back yard/garden, perfect for outdoor seating and entertainment
- Elegant master suite offers privacy and generous storage; Master bathroom updated with beautiful and classic finishes
- Expansive lower level features chic polished concrete floors and boasts a spacious rumpus/family room
  with fireplace, roomy bedroom, kitchenette, multiple bonus rooms for office or library (one can be used
  as an additional bedroom) and separate entrance; perfect arrangement for extended family

#### - PHOTO GALLERY -