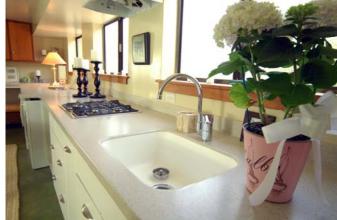

#### PROPERTY FEATURES

- Light-filled 4++ bedrooms and 3 baths on three levels; Extensively remodeled; Originally built in 1914
- Floor materials include hardwood, tile and wall to wall carpeting
- Detached one car garage offers work area and extra storage; long driveway for off street parking of multiple vehicles
- Fenced front garden leads up to beautiful slate tiled stairs and sun porch; Oversized and level fenced back yard is perfect for play, gardening and outdoor entertainment.
- Sunny living room features free standing fireplace
- Large formal dining room offers ample space and offers bonus room for additional seating
- Spacious eat-in kitchen opens to deck and oversized fenced back yard/garden, perfect for outdoor seating and entertainment
- Elegant master suite offers privacy and generous storage; Master bathroom updated with beautiful and classic finishes
- Expansive lower level features chic polished concrete floors and boasts a spacious rumpus/family room
  with fireplace, roomy bedroom, kitchenette, multiple bonus rooms for office or library (one can be used
  as an additional bedroom) and separate entrance; perfect arrangement for extended family

#### - PHOTO GALLERY -