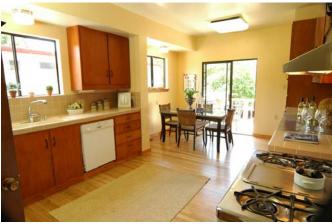

#### PROPERTY FEATURES

- Light-filled 4++ bedrooms and 3 baths on three levels; Extensively remodeled; Originally built in 1914
- Floor materials include hardwood, tile and wall to wall carpeting
- Detached one car garage offers work area and extra storage; long driveway for off street parking of multiple vehicles
- Fenced front garden leads up to beautiful slate tiled stairs and sun porch; Oversized and level fenced back yard is perfect for play, gardening and outdoor entertainment.
- Sunny living room features free standing fireplace
- Large formal dining room offers ample space and offers bonus room for additional seating
- Spacious eat-in kitchen opens to deck and oversized fenced back yard/garden, perfect for outdoor seating and entertainment
- Elegant master suite offers privacy and generous storage; Master bathroom updated with beautiful and classic finishes
- Expansive lower level features chic polished concrete floors and boasts a spacious rumpus/family room
  with fireplace, roomy bedroom, kitchenette, multiple bonus rooms for office or library (one can be used
  as an additional bedroom) and separate entrance; perfect arrangement for extended family