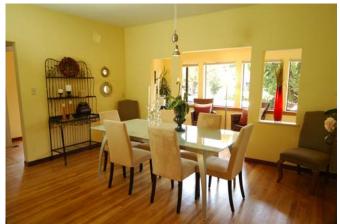

#### PROPERTY FEATURES

- Light-filled 4++ bedrooms and 3 baths on three levels; Extensively remodeled; Originally built in 1914
- Floor materials include hardwood, tile and wall to wall carpeting
- Detached one car garage offers work area and extra storage; long driveway for off street parking of multiple vehicles
- Fenced front garden leads up to beautiful slate tiled stairs and sun porch; Oversized and level fenced back yard is perfect for play, gardening and outdoor entertainment.
- Sunny living room features free standing fireplace
- Large formal dining room offers ample space and offers bonus room for additional seating
- Spacious eat-in kitchen opens to deck and oversized fenced back yard/garden, perfect for outdoor seating and entertainment
- Elegant master suite offers privacy and generous storage; Master bathroom updated with beautiful and classic finishes
- Expansive lower level features chic polished concrete floors and boasts a spacious rumpus/family room
  with fireplace, roomy bedroom, kitchenette, multiple bonus rooms for office or library (one can be used
  as an additional bedroom) and separate entrance; perfect arrangement for extended family

#### - PHOTO GALLERY -

#### DEAKIN STREET

Nahid Nassiri 510-339-4550 www.NahidNassiri.com

Nahid Nassiri 510-339-4550 www.NahidNassiri.com

Nahid Nassiri 510-339-4550 www.NahidNassiri.com

Nahid Nassiri 510-339-4550 www.NahidNassiri.com