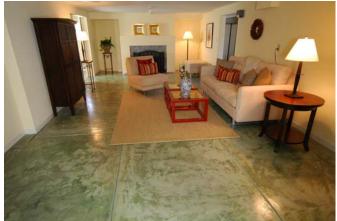

#### PROPERTY FEATURES

- Light-filled 4++ bedrooms and 3 baths on three levels; Extensively remodeled; Originally built in 1914
- Floor materials include hardwood, tile and wall to wall carpeting
- Detached one car garage offers work area and extra storage; long driveway for off street parking of multiple vehicles
- Fenced front garden leads up to beautiful slate tiled stairs and sun porch; Oversized and level fenced back yard is perfect for play, gardening and outdoor entertainment.
- Sunny living room features free standing fireplace
- Large formal dining room offers ample space and offers bonus room for additional seating
- Spacious eat-in kitchen opens to deck and oversized fenced back yard/garden, perfect for outdoor seating and entertainment
- Elegant master suite offers privacy and generous storage; Master bathroom updated with beautiful and classic finishes
- Expansive lower level features chic polished concrete floors and boasts a spacious rumpus/family room
  with fireplace, roomy bedroom, kitchenette, multiple bonus rooms for office or library (one can be used
  as an additional bedroom) and separate entrance; perfect arrangement for extended family