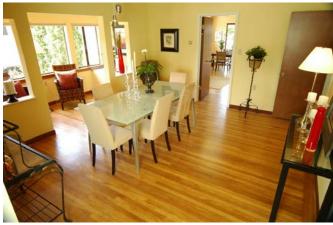

#### PROPERTY FEATURES

- Light-filled 4++ bedrooms and 3 baths on three levels; Extensively remodeled; Originally built in 1914
- Floor materials include hardwood, tile and wall to wall carpeting
- Detached one car garage offers work area and extra storage; long driveway for off street parking of multiple vehicles
- Fenced front garden leads up to beautiful slate tiled stairs and sun porch; Oversized and level fenced back yard is perfect for play, gardening and outdoor entertainment.
- Sunny living room features free standing fireplace
- Large formal dining room offers ample space and offers bonus room for additional seating
- Spacious eat-in kitchen opens to deck and oversized fenced back yard/garden, perfect for outdoor seating and entertainment
- Elegant master suite offers privacy and generous storage; Master bathroom updated with beautiful and classic finishes
- Expansive lower level features chic polished concrete floors and boasts a spacious rumpus/family room
  with fireplace, roomy bedroom, kitchenette, multiple bonus rooms for office or library (one can be used
  as an additional bedroom) and separate entrance; perfect arrangement for extended family