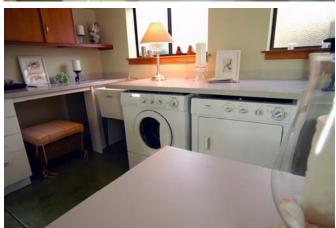

#### PROPERTY FEATURES

- Light-filled 4++ bedrooms and 3 baths on three levels; Extensively remodeled; Originally built in 1914
- Floor materials include hardwood, tile and wall to wall carpeting
- Detached one car garage offers work area and extra storage; long driveway for off street parking of multiple vehicles
- Fenced front garden leads up to beautiful slate tiled stairs and sun porch; Oversized and level fenced back yard is perfect for play, gardening and outdoor entertainment.
- Sunny living room features free standing fireplace
- Large formal dining room offers ample space and offers bonus room for additional seating
- Spacious eat-in kitchen opens to deck and oversized fenced back yard/garden, perfect for outdoor seating and entertainment
- Elegant master suite offers privacy and generous storage; Master bathroom updated with beautiful and classic finishes
- Expansive lower level features chic polished concrete floors and boasts a spacious rumpus/family room
  with fireplace, roomy bedroom, kitchenette, multiple bonus rooms for office or library (one can be used
  as an additional bedroom) and separate entrance; perfect arrangement for extended family

#### - PHOTO GALLERY -