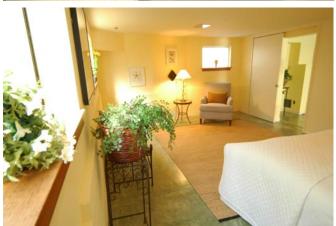

#### PROPERTY FEATURES

- Light-filled 4++ bedrooms and 3 baths on three levels; Extensively remodeled; Originally built in 1914
- Floor materials include hardwood, tile and wall to wall carpeting
- Detached one car garage offers work area and extra storage; long driveway for off street parking of multiple vehicles
- Fenced front garden leads up to beautiful slate tiled stairs and sun porch; Oversized and level fenced back yard is perfect for play, gardening and outdoor entertainment.
- Sunny living room features free standing fireplace
- Large formal dining room offers ample space and offers bonus room for additional seating
- Spacious eat-in kitchen opens to deck and oversized fenced back yard/garden, perfect for outdoor seating and entertainment
- Elegant master suite offers privacy and generous storage; Master bathroom updated with beautiful and classic finishes
- Expansive lower level features chic polished concrete floors and boasts a spacious rumpus/family room
  with fireplace, roomy bedroom, kitchenette, multiple bonus rooms for office or library (one can be used
  as an additional bedroom) and separate entrance; perfect arrangement for extended family

#### - PHOTO GALLERY -