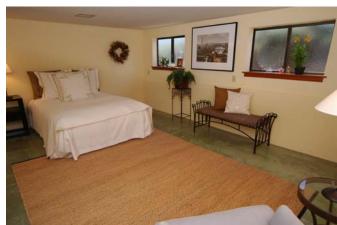

#### PROPERTY FEATURES

- Light-filled 4++ bedrooms and 3 baths on three levels; Extensively remodeled; Originally built in 1914
- Floor materials include hardwood, tile and wall to wall carpeting
- Detached one car garage offers work area and extra storage; long driveway for off street parking of multiple vehicles
- Fenced front garden leads up to beautiful slate tiled stairs and sun porch; Oversized and level fenced back yard is perfect for play, gardening and outdoor entertainment.
- Sunny living room features free standing fireplace
- Large formal dining room offers ample space and offers bonus room for additional seating
- Spacious eat-in kitchen opens to deck and oversized fenced back yard/garden, perfect for outdoor seating and entertainment
- Elegant master suite offers privacy and generous storage; Master bathroom updated with beautiful and classic finishes
- Expansive lower level features chic polished concrete floors and boasts a spacious rumpus/family room
  with fireplace, roomy bedroom, kitchenette, multiple bonus rooms for office or library (one can be used
  as an additional bedroom) and separate entrance; perfect arrangement for extended family

#### - PHOTO GALLERY -