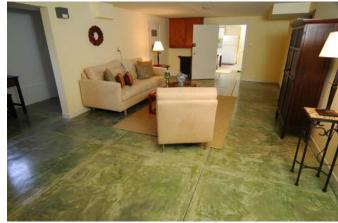

#### PROPERTY FEATURES

- Light-filled 4++ bedrooms and 3 baths on three levels; Extensively remodeled; Originally built in 1914
- Floor materials include hardwood, tile and wall to wall carpeting
- Detached one car garage offers work area and extra storage; long driveway for off street parking of multiple vehicles
- Fenced front garden leads up to beautiful slate tiled stairs and sun porch; Oversized and level fenced back yard is perfect for play, gardening and outdoor entertainment.
- Sunny living room features free standing fireplace
- Large formal dining room offers ample space and offers bonus room for additional seating
- Spacious eat-in kitchen opens to deck and oversized fenced back yard/garden, perfect for outdoor seating and entertainment
- Elegant master suite offers privacy and generous storage; Master bathroom updated with beautiful and classic finishes
- Expansive lower level features chic polished concrete floors and boasts a spacious rumpus/family room
  with fireplace, roomy bedroom, kitchenette, multiple bonus rooms for office or library (one can be used
  as an additional bedroom) and separate entrance; perfect arrangement for extended family

#### - PHOTO GALLERY -