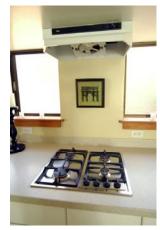

#### PROPERTY FEATURES

- Light-filled 4++ bedrooms and 3 baths on three levels; Extensively remodeled; Originally built in 1914
- Floor materials include hardwood, tile and wall to wall carpeting
- Detached one car garage offers work area and extra storage; long driveway for off street parking of multiple vehicles
- Fenced front garden leads up to beautiful slate tiled stairs and sun porch; Oversized and level fenced back yard is perfect for play, gardening and outdoor entertainment.
- Sunny living room features free standing fireplace
- Large formal dining room offers ample space and offers bonus room for additional seating
- Spacious eat-in kitchen opens to deck and oversized fenced back yard/garden, perfect for outdoor seating and entertainment
- Elegant master suite offers privacy and generous storage; Master bathroom updated with beautiful and classic finishes
- Expansive lower level features chic polished concrete floors and boasts a spacious rumpus/family room
  with fireplace, roomy bedroom, kitchenette, multiple bonus rooms for office or library (one can be used
  as an additional bedroom) and separate entrance; perfect arrangement for extended family

#### - PHOTO GALLERY -