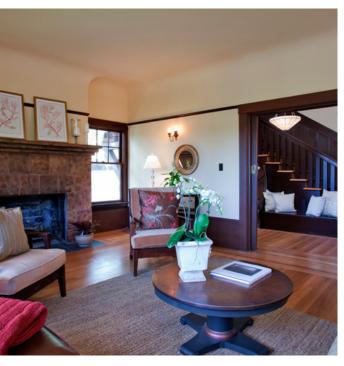

## CLASSIC CRAFTSMAN BEAUTY

Four generations of families have gathered here to celebrate cherished holidays. This engaging corner home whose street is flanked by a canopy of Sycamores is a 4++ bedroom, lovely view Craftsman. Within the front door, the main entry beckons you to a bygone era, boasting a grand, tiered stairway, gorgeous Craftsman detailing, high ceilings, redwood paneling & hardwood floors with mahogany inlay. Some main floor features are a spacious living room with built-in Craftsman cabinets, formal dining room with leaded glass built-ins & fireplace & Butler's stairway. Located in one of Piedmont's most sought after neighborhoods, The Beautiful Brown Shingle is ready for a new family...