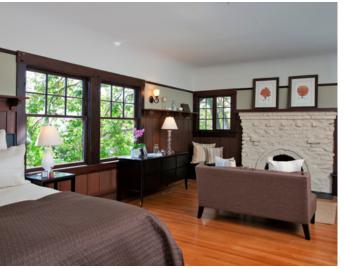

## CLASSIC CRAFTSMAN BEAUTY

Four generations of families have gathered here to celebrate cherished holidays. This engaging corner home whose street is flanked by a canopy of Sycamores is a 4++ bedroom, lovely view Craftsman. Within the front door, the main entry beckons you to a bygone era, boasting a grand, tiered stairway, gorgeous Craftsman detailing, high ceilings, redwood paneling & hardwood floors with mahogany inlay. Some main floor features are a spacious living room with built-in Craftsman cabinets, formal dining room with leaded glass built-ins & fireplace & Butler's stairway. Located in one of Piedmont's most sought after neighborhoods, The Beautiful Brown Shingle is ready for a new family...