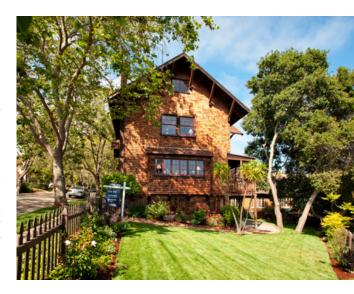

## CLASSIC CRAFTSMAN BEAUTY

Four generations of families have gathered here to celebrate cherished holidays. This engaging corner home whose street is flanked by a canopy of Sycamores is a 4++ bedroom, lovely view Craftsman. Within the front door, the main entry beckons you to a bygone era, boasting a grand, tiered stairway, gorgeous Craftsman detailing, high ceilings, redwood paneling & hardwood floors with mahogany inlay. Some main floor features are a spacious living room with built-in Craftsman cabinets, formal dining room with leaded glass built-ins & fireplace & Butler's stairway. Located in one of Piedmont's most sought after neighborhoods, The Beautiful Brown Shingle is ready for a new family...