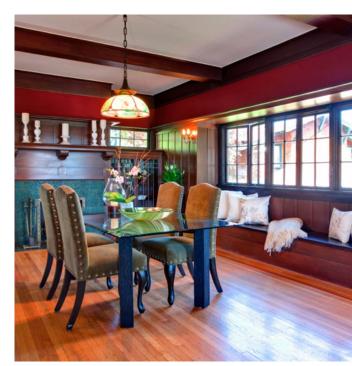

## CLASSIC CRAFTSMAN BEAUTY

Four generations of families have gathered here to celebrate cherished holidays. This engaging corner home whose street is flanked by a canopy of Sycamores is a 4++ bedroom, lovely view Craftsman. Within the front door, the main entry beckons you to a bygone era, boasting a grand, tiered stairway, gorgeous Craftsman detailing, high ceilings, redwood paneling & hardwood floors with mahogany inlay. Some main floor features are a spacious living room with built-in Craftsman cabinets, formal dining room with leaded glass built-ins & fireplace & Butler's stairway. Located in one of Piedmont's most sought after neighborhoods, The Beautiful Brown Shingle is ready for a new family...