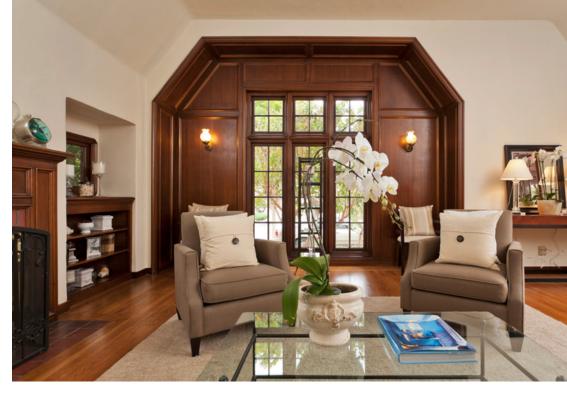

## **ELEGANT TUDOR IN ESTUDILLO ESTATES**

As you enter this gracious Tudor with beautiful hardwood floors throughout, you will be reminded of a bygone era. Curved wood molding surrounding every window and door, leaded glass windows, mahogany wood paneling, a wood fireplace mantel and oversize mahogany doors leading to the dining room were all created in the traditional Tudor craftsman style. The masterpiece of the living room is a series of multi pane windows that are framed in an alcove of exquisitely designed mahogany wood paneling. The home is truly a work of art.