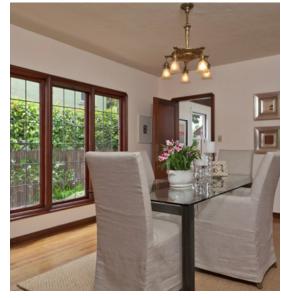

## **ELEGANT TUDOR IN ESTUDILLO ESTATES**

As you enter this gracious Tudor with beautiful hardwood floors throughout, you will be reminded of a bygone era. Curved wood molding surrounding every window and door, leaded glass windows, mahogany wood paneling, a wood fireplace mantel and oversize mahogany doors leading to the dining room were all created in the traditional Tudor craftsman style. The masterpiece of the living room is a series of multi pane windows that are framed in an alcove of exquisitely designed mahogany wood paneling. The home is truly a work of art.

741 Lee Avenue ~ San Leandro

Offered at: \$595,000

4 Lovely Bedrooms ~ 2 Charming Baths

- The Backyard is an English Garden of Flowers and Fragrances
- · Light Filled Eat-In Kitchen
- Close To Schools, Shops, Restaurants & Parks
- Garage With Work Bench / Basement For Additional Storage