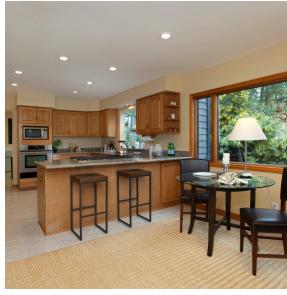

## COUNTRY LIVING MINUTES FROM THE CITY

Quiet & privacy are standard characteristics of this special home and neighborhood. Located on over half an acre you'll find plenty of room for gardening. As you enter this custom built home, you'll feel a blend of spaciousness and intimacy. Entry door with leaded, beveled glass sets the standard of charm this home offers. High vaulted ceilings and wall to wall windows create a bright and airy environment throughout. The country kitchen could easily be the heart of the home; the family room with fireplace could compete for that title! The master bedroom has its own entrance to the deck. This home has the perfect floor plan for indoor/outdoor living and entertaining.