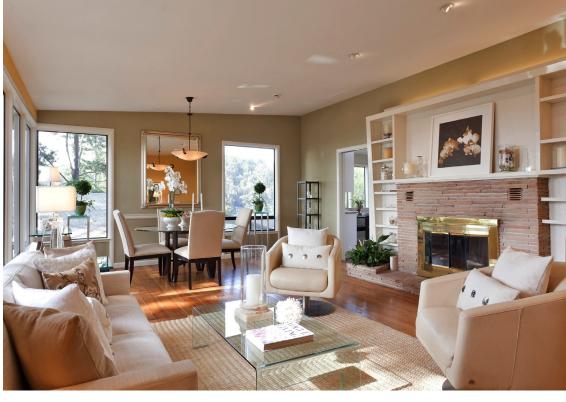

## MID CENTURY ELEGANCE

Three bedrooms, two remodeled baths, one level living, a natural flow from indoors to out and filtered views of the bay make this home a true winner. The living room, with wide plank hardwood floors and expansive windows gives you a sense of being outdoors. The large eat-in remodeled kitchen has wall to wall windows, new stainless steel appliances and a copper stove hood that hangs in the center of the room like a work of art. A charming double Dutch door leads to the level out newly landscaped yard and fireplace. Simply Enchanting!

## 2310 THACKERAY DRIVE

Offer at: \$749,000

Piedmont Pines Tranquility

- Filtered Bay Views
- · Remodeled Kitchen and Baths
- Three Plus Bedrooms Including Master Suite
- · All One Level Indoor Outdoor Living
- Two Car Garage with Windows & Workshop Area