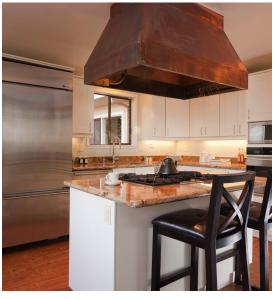

## MID CENTURY ELEGANCE

Three bedrooms, two remodeled baths, one level living, a natural flow from indoors to out and filtered views of the bay make this home a true winner. The living room, with wide plank hardwood floors and expansive windows gives you a sense of being outdoors. The large eat-in remodeled kitchen has wall to wall windows, new stainless steel appliances and a copper stove hood that hangs in the center of the room like a work of art. A charming double Dutch door leads to the level out newly landscaped yard and fireplace. Simply Enchanting!