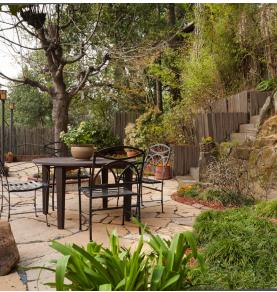

## MID CENTURY ELEGANCE

Three bedrooms, two remodeled baths, one level living, a natural flow from indoors to out and filtered views of the bay make this home a true winner. The living room, with wide plank hardwood floors and expansive windows gives you a sense of being outdoors. The large eat-in remodeled kitchen has wall to wall windows, new stainless steel appliances and a copper stove hood that hangs in the center of the room like a work of art. A charming double Dutch door leads to the level out newly landscaped yard and fireplace. Simply Enchanting!