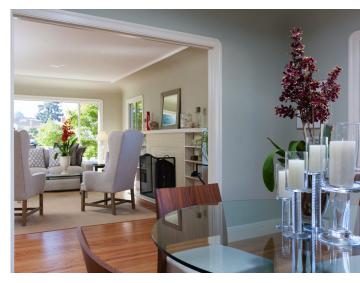

## UPPER ROCKRIDGE CHARM

Built in 1926 this charming split level Tudor, with a traditional floor plan, is located in the desirable Upper Rockridge neighborhood. The spacious living room with high cove ceiling, a large picture window and an abundance of natural light could very well be the heart of the home. The formal dining room has a high cove ceiling and a beautiful period crystal chandelier. This room brings visions of festive Holiday dinners with family and friends. The eatin kitchen has been remodeled with granite counter tops, Birch cabinets and stainless appliances. This is a wonderful place to call home!