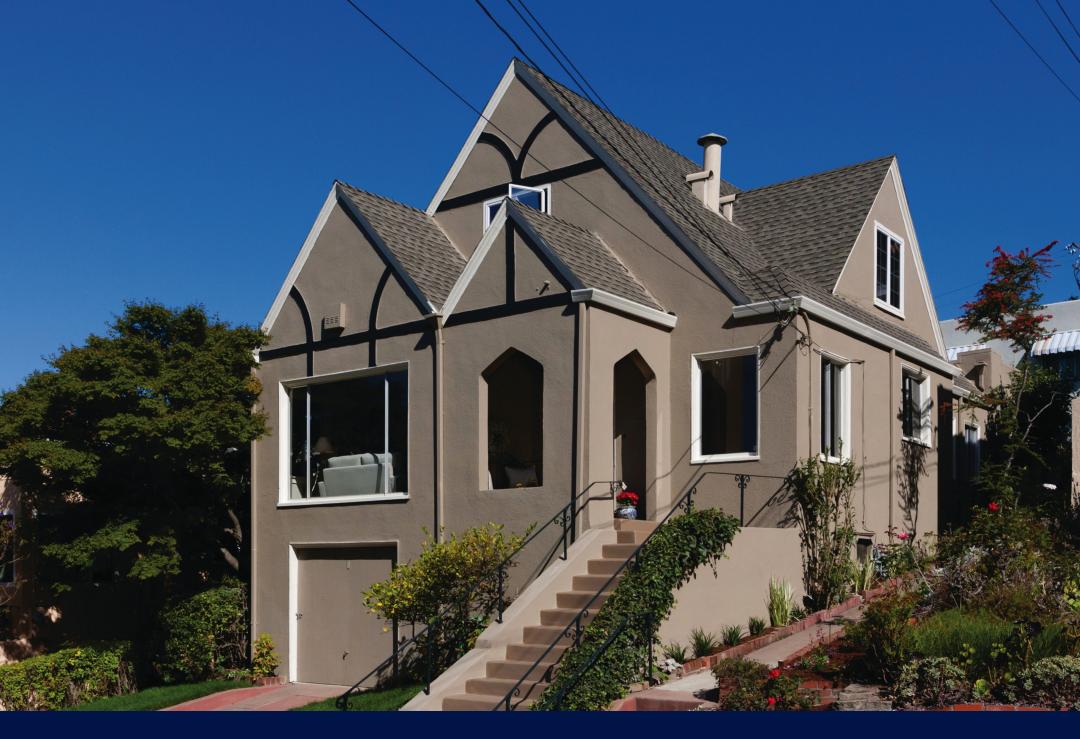

## UPPER ROCKRIDGE CHARM

Built in 1926 this charming split level Tudor, with a traditional floor plan, is located in the desirable Upper Rockridge neighborhood. The spacious living room with high cove ceiling, a large picture window and an abundance of natural light could very well be the heart of the home. The formal dining room has a high cove ceiling and a beautiful period crystal chandelier. This room brings visions of festive Holiday dinners with family and friends. The eatin kitchen has been remodeled with granite counter tops, Birch cabinets and stainless appliances. This is a wonderful place to call home!

## Charming Upper Rockridge 1 Dulwich Road

## Offered at \$650,000

Three Plus Bedrooms ~ One Bath Remodeled Eat-in Kitchen / New Stainless Appliances

- Remodeled Bath
- Large Full Attic with Lots of Potential
- Hardwood Floors Throughout
- Rounded Corner Window Trim
- Garage