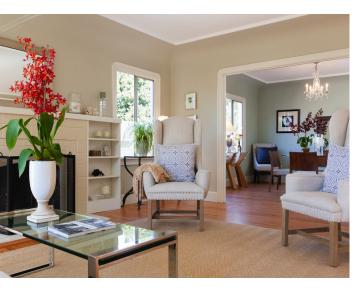

## UPPER ROCKRIDGE CHARM

Built in 1926 this charming split level Tudor, with a traditional floor plan, is located in the desirable Upper Rockridge neighborhood. The spacious living room with high cove ceiling, a large picture window and an abundance of natural light could very well be the heart of the home. The formal dining room has a high cove ceiling and a beautiful period crystal chandelier. This room brings visions of festive Holiday dinners with family and friends. The eatin kitchen has been remodeled with granite counter tops, Birch cabinets and stainless appliances. This is a wonderful place to call home!