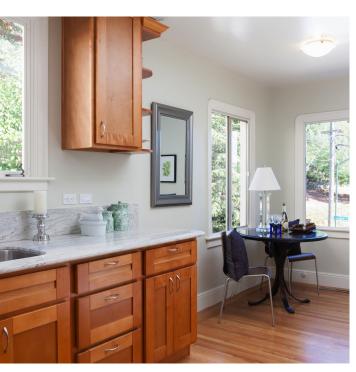

## UPPER ROCKRIDGE CHARM

Built in 1926 this charming split level Tudor, with a traditional floor plan, is located in the desirable Upper Rockridge neighborhood. The spacious living room with high cove ceiling, a large picture window and an abundance of natural light could very well be the heart of the home. The formal dining room has a high cove ceiling and a beautiful period crystal chandelier. This room brings visions of festive Holiday dinners with family and friends. The eatin kitchen has been remodeled with granite counter tops, Birch cabinets and stainless appliances. This is a wonderful place to call home!