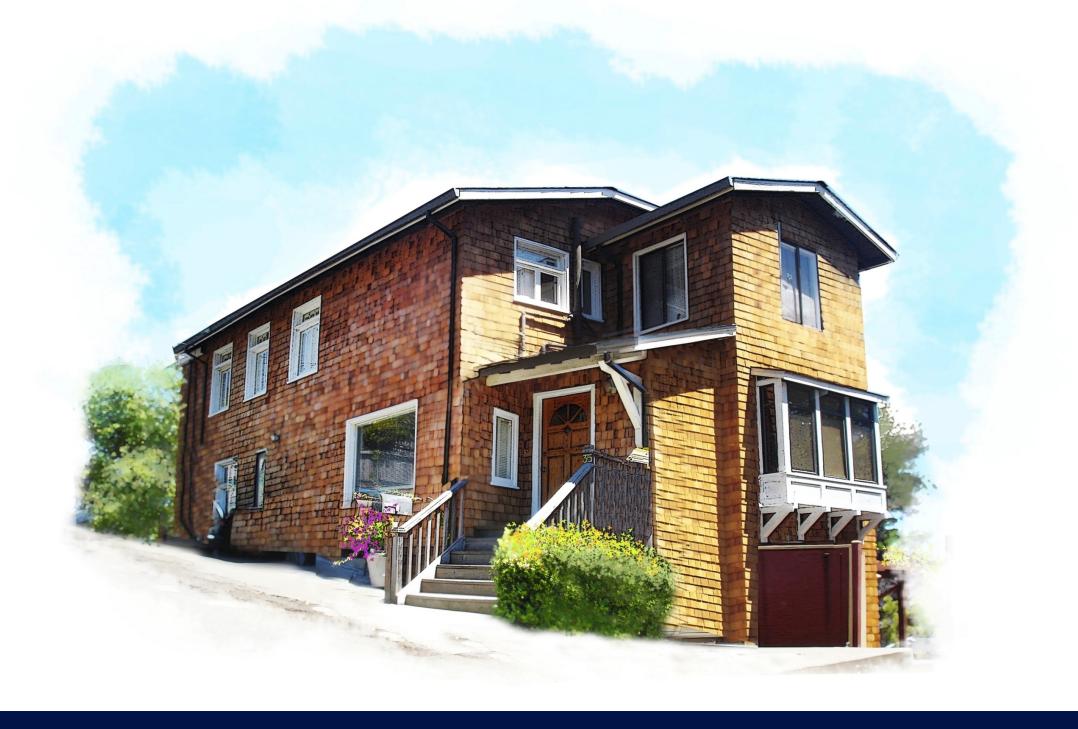

## PEACEFUL ~ BEAUTIFUL ~ UNIQUE

Warm and elegant spaces define this unique brown shingle. The open traditional floor plan seamlessly blends warmth with sophistication to provide an ideal setting for family & friends to gather. A stunning gourmet kitchen with stainless appliances, pantry, European style cabinets and plenty of natural light is a cook's dream. With immediate access to the oversize deck and level back yard it is great for indoor outdoor entertaining. Beautiful window seats grace the living room sitting nook, dining and kitchen areas.

MONTCLAIR
35 ABBOTT DRIVE

Offered at: \$675,000