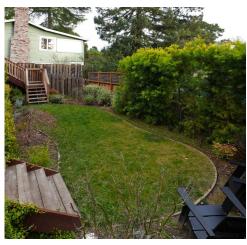

## PEACEFUL ~ BEAUTIFUL ~ UNIQUE

Warm and elegant spaces define this unique brown shingle. The open traditional floor plan seamlessly blends warmth with sophistication to provide an ideal setting for family & friends to gather. A stunning gourmet kitchen with stainless appliances, pantry, European style cabinets and plenty of natural light is a cook's dream. With immediate access to the oversize deck and level back yard it is great for indoor outdoor entertaining. Beautiful window seats grace the living room sitting nook, dining and kitchen areas.

- Gourmet Kitchen
- · Master Suite
- Bonus Loft Space for Office or Study
- Spacious Deck off Dining Area
- Large Level Back Yard
- · Bay and Tree Views
- Plenty of Storage Space
- · Hardwood Floors