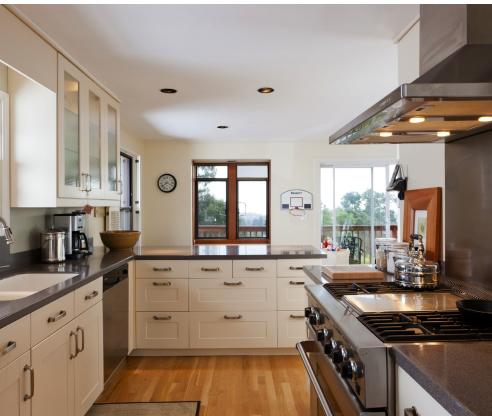

## PEACEFUL ~ BEAUTIFUL ~ UNIQUE

Warm and elegant spaces define this unique brown shingle. The open traditional floor plan seamlessly blends warmth with sophistication to provide an ideal setting for family & friends to gather. A stunning gourmet kitchen with stainless appliances, pantry, European style cabinets and plenty of natural light is a cook's dream. With immediate access to the oversize deck and level back yard it is great for indoor outdoor entertaining. Beautiful window seats grace the living room sitting nook, dining and kitchen areas.

- Gourmet Kitchen
- · Master Suite
- Bonus Loft Space for Office or Study
- Spacious Deck off Dining Area
- Large Level Back Yard
- · Bay and Tree Views
- Plenty of Storage Space
- · Hardwood Floors