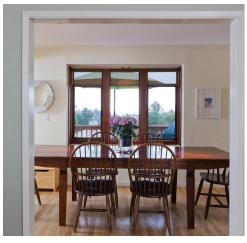

## PEACEFUL ~ BEAUTIFUL ~ UNIQUE

Warm and elegant spaces define this unique brown shingle. The open traditional floor plan seamlessly blends warmth with sophistication to provide an ideal setting for family & friends to gather. A stunning gourmet kitchen with stainless appliances, pantry, European style cabinets and plenty of natural light is a cook's dream. With immediate access to the oversize deck and level back yard it is great for indoor outdoor entertaining. Beautiful window seats grace the living room sitting nook, dining and kitchen areas.

- Gourmet Kitchen
- · Master Suite
- Bonus Loft Space for Office or Study
- Spacious Deck off Dining Area
- Large Level Back Yard
- · Bay and Tree Views
- Plenty of Storage Space
- · Hardwood Floors