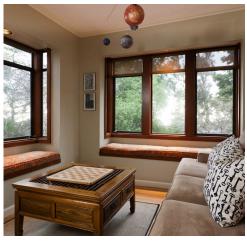

## PEACEFUL ~ BEAUTIFUL ~ UNIQUE

Warm and elegant spaces define this unique brown shingle. The open traditional floor plan seamlessly blends warmth with sophistication to provide an ideal setting for family & friends to gather. A stunning gourmet kitchen with stainless appliances, pantry, European style cabinets and plenty of natural light is a cook's dream. With immediate access to the oversize deck and level back yard it is great for indoor outdoor entertaining. Beautiful window seats grace the living room sitting nook, dining and kitchen areas.

- Gourmet Kitchen
- · Master Suite
- Bonus Loft Space for Office or Study
- Spacious Deck off Dining Area
- Large Level Back Yard
- · Bay and Tree Views
- Plenty of Storage Space
- · Hardwood Floors