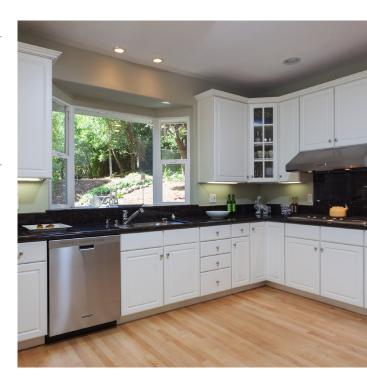

## MODERN ELEGANCE

Enjoy peace and quiet in this remarkable Richard Jansen designed home. The flowing floor plan offers four bedrooms, three baths and stunning views. The large family room adjacent to the gourmet kitchen could very well be the heart of the home. Breathtaking views of the Golden Gate Bridge greet you from both floors of this exceptional home. The large park-like back yard features a myriad of trees and a winter waterfall. This is a wonderful place to call home.