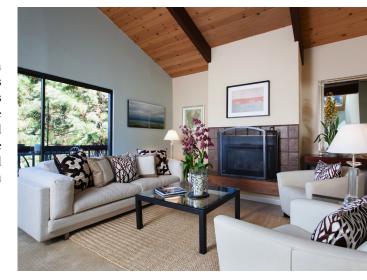

## **SERENE SETTING**

Enjoy peace and quiet in this beautiful contemporary home. High vaulted beam ceilings, a gorgeous open floor plan and skylights are some of the beautiful features of this outstanding home. Walls of windows showcase the peaceful surroundings and bring the outside in; there is lots of natural light! The spacious updated kitchen is designed so you are overlooking the outdoors while preparing your favorite meal. The living room has a beautiful fireplace to warm up on cold nights. Once you come home, you won't want to leave!

## Offered at \$659,000

3 Bedroom / 2.5 Bathrooms

- · Gorgeous Great Room
- · Updated Kitchen
- · Master Suite with Remodeled Bath
- Vaulted Ceilings ~ Skylights
- 2 Car Garage w/ interior access