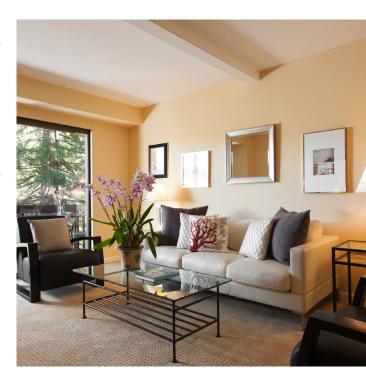

## **SERENE SETTING**

Enjoy peace and quiet in this beautiful contemporary home. High vaulted beam ceilings, a gorgeous open floor plan and skylights are some of the beautiful features of this outstanding home. Walls of windows showcase the peaceful surroundings and bring the outside in; there is lots of natural light! The spacious updated kitchen is designed so you are overlooking the outdoors while preparing your favorite meal. The living room has a beautiful fireplace to warm up on cold nights. Once you come home, you won't want to leave!

## Offered at \$659,000

3 Bedroom / 2.5 Bathrooms

- · Gorgeous Great Room
- · Updated Kitchen
- · Master Suite with Remodeled Bath
- Vaulted Ceilings ~ Skylights
- 2 Car Garage w/ interior access