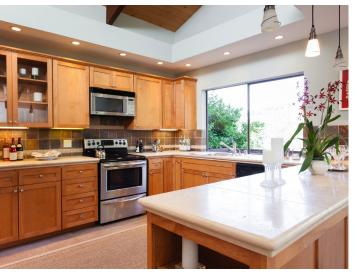

## **SERENE SETTING**

Enjoy peace and quiet in this beautiful contemporary home. High vaulted beam ceilings, a gorgeous open floor plan and skylights are some of the beautiful features of this outstanding home. Walls of windows showcase the peaceful surroundings and bring the outside in; there is lots of natural light! The spacious updated kitchen is designed so you are overlooking the outdoors while preparing your favorite meal. The living room has a beautiful fireplace to warm up on cold nights. Once you come home, you won't want to leave!

## Offered at \$659,000

3 Bedroom / 2.5 Bathrooms

- · Gorgeous Great Room
- · Updated Kitchen
- · Master Suite with Remodeled Bath
- Vaulted Ceilings ~ Skylights
- 2 Car Garage w/ interior access