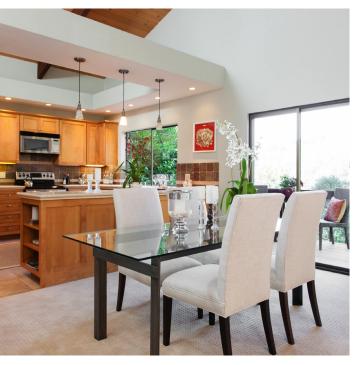

## **SERENE SETTING**

Enjoy peace and quiet in this beautiful contemporary home. High vaulted beam ceilings, a gorgeous open floor plan and skylights are some of the beautiful features of this outstanding home. Walls of windows showcase the peaceful surroundings and bring the outside in; there is lots of natural light! The spacious updated kitchen is designed so you are overlooking the outdoors while preparing your favorite meal. The living room has a beautiful fireplace to warm up on cold nights. Once you come home, you won't want to leave!

## Offered at \$659,000

3 Bedroom / 2.5 Bathrooms

- · Gorgeous Great Room
- · Updated Kitchen
- · Master Suite with Remodeled Bath
- Vaulted Ceilings ~ Skylights
- 2 Car Garage w/ interior access