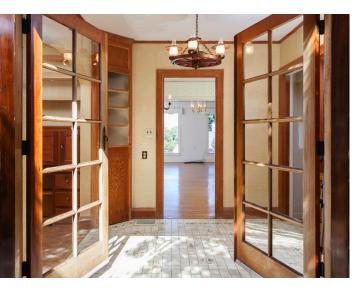

## BEAUTIFUL BERKELEY NEIGHBORHOOD

As you enter the living room of this lovely home a spectacular view of the San Francisco Bay awaits you. With a high ceiling and period fireplace flanked by wood framed windows this room could very well be the heart of the home. The formal dining room leads to a large breakfast room. Natural wood paneling & plenty of book shelves make this room a great place for petit dejeuner. The two tier stairway with craftsman banister, leads to the two large bedrooms and bath. The main bedroom has a beautiful view of the San Francisco Bay. The Artist Studio has a separate entrance, an open floor plan, beam ceiling and beautiful wood frame windows.