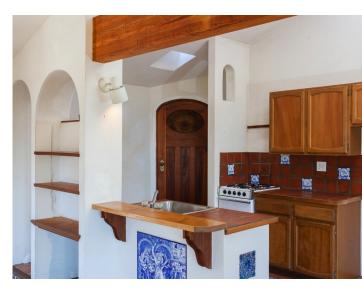

## BEAUTIFUL BERKELEY NEIGHBORHOOD

As you enter the living room of this lovely home a spectacular view of the San Francisco Bay awaits you. With a high ceiling and period fireplace flanked by wood framed windows this room could very well be the heart of the home. The formal dining room leads to a large breakfast room. Natural wood paneling & plenty of book shelves make this room a great place for petit dejeuner. The two tier stairway with craftsman banister, leads to the two large bedrooms and bath. The main bedroom has a beautiful view of the San Francisco Bay. The Artist Studio has a separate entrance, an open floor plan, beam ceiling and beautiful wood frame windows.

## Offered at: \$650,000

Main House 2 Bedrooms 2 Baths Panoramic San Francisco Bay Views

- Spacious Rooms ~ Traditional Floor Plan
- Breakfast Room with Office Space
- Artist Studio with Full Bath
- Unique, Artistic Tile Work
- Garage ~ Basement for Storage