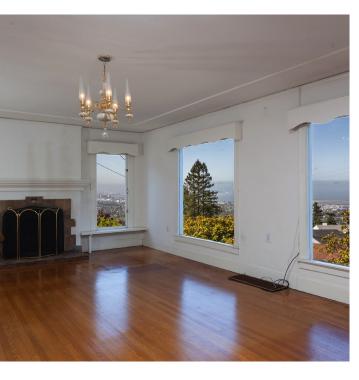

## BEAUTIFUL BERKELEY NEIGHBORHOOD

As you enter the living room of this lovely home a spectacular view of the San Francisco Bay awaits you. With a high ceiling and period fireplace flanked by wood framed windows this room could very well be the heart of the home. The formal dining room leads to a large breakfast room. Natural wood paneling & plenty of book shelves make this room a great place for petit dejeuner. The two tier stairway with craftsman banister, leads to the two large bedrooms and bath. The main bedroom has a beautiful view of the San Francisco Bay. The Artist Studio has a separate entrance, an open floor plan, beam ceiling and beautiful wood frame windows.

## Offered at: \$650,000

Main House 2 Bedrooms 2 Baths Panoramic San Francisco Bay Views

- Spacious Rooms ~ Traditional Floor Plan
- Breakfast Room with Office Space
- Artist Studio with Full Bath
- Unique, Artistic Tile Work
- Garage ~ Basement for Storage