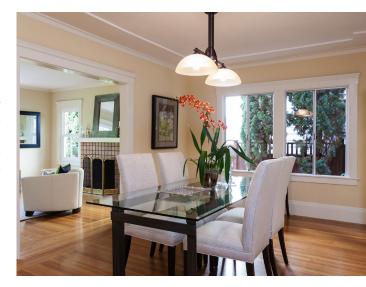

## CLASSIC HOME ~ CLASSIC SETTING

This traditional 1924 split level home has a jewel of a park-like back yard. The formal entry opens to a large living room with oversize windows. The vintage fireplace is flanked by two more multi-pane windows, creating a light and spacious room - great for visiting with family and friends. The formal dining room with crown molding, hardwood floors and natural lighting is perfect for holiday & Sunday suppers. The roomy eat-in kitchen has wood cabinets, lots of windows & a light filled nook w/ direct access to the stunningly large back yard w/ plenty of lawn for play & a covered patio. It's a wonderful scene for al fresco dining & entertaining.