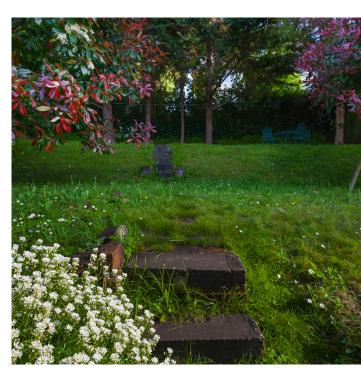

## CLASSIC HOME ~ CLASSIC SETTING

This traditional 1924 split level home has a jewel of a park-like back yard. The formal entry opens to a large living room with oversize windows. The vintage fireplace is flanked by two more multi-pane windows, creating a light and spacious room - great for visiting with family and friends. The formal dining room with crown molding, hardwood floors and natural lighting is perfect for holiday & Sunday suppers. The roomy eat-in kitchen has wood cabinets, lots of windows & a light filled nook w/ direct access to the stunningly large back yard w/ plenty of lawn for play & a covered patio. It's a wonderful scene for al fresco dining & entertaining.