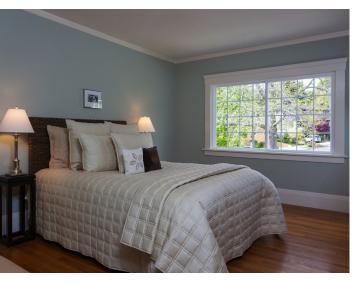

## CLASSIC HOME ~ CLASSIC SETTING

This traditional 1924 split level home has a jewel of a park-like back yard. The formal entry opens to a large living room with oversize windows. The vintage fireplace is flanked by two more multi-pane windows, creating a light and spacious room - great for visiting with family and friends. The formal dining room with crown molding, hardwood floors and natural lighting is perfect for holiday & Sunday suppers. The roomy eat-in kitchen has wood cabinets, lots of windows & a light filled nook w/ direct access to the stunningly large back yard w/ plenty of lawn for play & a covered patio. It's a wonderful scene for al fresco dining & entertaining.