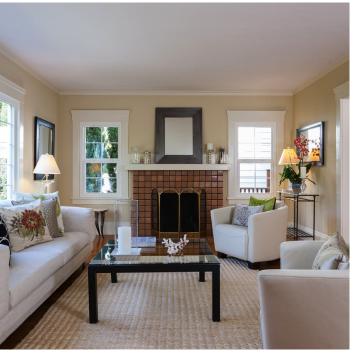

## CLASSIC HOME ~ CLASSIC SETTING

This traditional 1924 split level home has a jewel of a park-like back yard. The formal entry opens to a large living room with oversize windows. The vintage fireplace is flanked by two more multi-pane windows, creating a light and spacious room - great for visiting with family and friends. The formal dining room with crown molding, hardwood floors and natural lighting is perfect for holiday & Sunday suppers. The roomy eat-in kitchen has wood cabinets, lots of windows & a light filled nook w/ direct access to the stunningly large back yard w/ plenty of lawn for play & a covered patio. It's a wonderful scene for al fresco dining & entertaining.