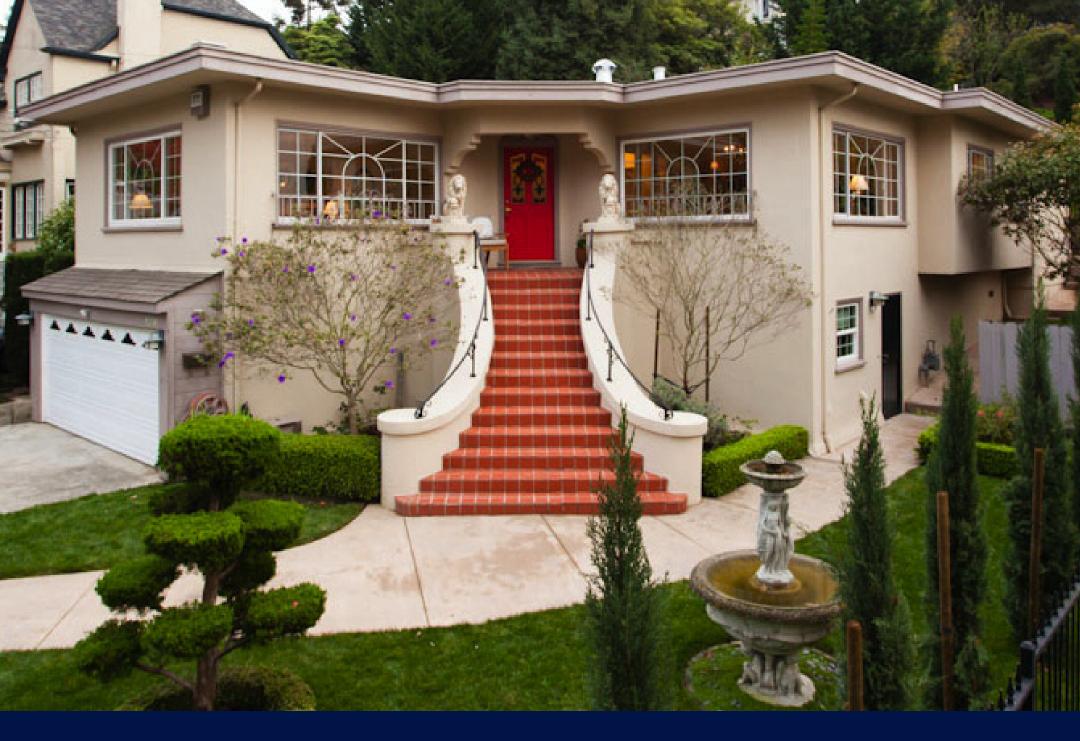

## CLASSIC TREE LINED STREET

The timeless appeal of this traditional 1924 home is stunning. Located on a tree lined street it has a jewel of a park-like back yard. The living room has large picture windows that look out to the South Rockridge parkette. Enjoy the view while visiting with family and friends in front of the sandstone fireplace. The formal dining room is perfect for holiday suppers. The roomy kitchen and family room have direct access to the yard which is perfect for play, leisure time and al fresco dining. This is a wonderful place to come home to during the holidays or any time of the year!

TIMELESS APPEAL 6081 ROCKRIDGE BLVD SOUTH

\$925,000

Three Bedrooms ~ Two Baths Formal Living and Dining Rooms

- Eat-in Kitchen w/ Granite Countertops
- · Family Room w/ Direct Access to Garden
- Hardwood Floors ~ Flowing Floor Plan
- · Large Park-like Back Yard
- Two Car Garage ~ Basement ~ Storage