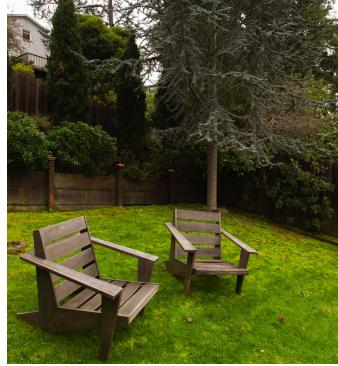

## CLASSIC TREE LINED STREET

The timeless appeal of this traditional 1924 home is stunning. Located on a tree lined street it has a jewel of a park-like back yard. The living room has large picture windows that look out to the South Rockridge parkette. Enjoy the view while visiting with family and friends in front of the sandstone fireplace. The formal dining room is perfect for holiday suppers. The roomy kitchen and family room have direct access to the yard which is perfect for play, leisure time and al fresco dining. This is a wonderful place to come home to during the holidays or any time of the year!

TIMELESS APPEAL 6081 ROCKRIDGE BLVD SOUTH

\$925,000

Three Bedrooms ~ Two Baths Formal Living and Dining Rooms

- Eat-in Kitchen w/ Granite Countertops
- · Family Room w/ Direct Access to Garden
- Hardwood Floors ~ Flowing Floor Plan
- · Large Park-like Back Yard
- Two Car Garage ~ Basement ~ Storage