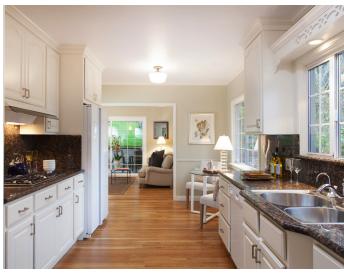

## CLASSIC TREE LINED STREET

The timeless appeal of this traditional 1924 home is stunning. Located on a tree lined street it has a jewel of a park-like back yard. The living room has large picture windows that look out to the South Rockridge parkette. Enjoy the view while visiting with family and friends in front of the sandstone fireplace. The formal dining room is perfect for holiday suppers. The roomy kitchen and family room have direct access to the yard which is perfect for play, leisure time and al fresco dining. This is a wonderful place to come home to during the holidays or any time of the year!

TIMELESS APPEAL 6081 ROCKRIDGE BLVD SOUTH

\$925,000

Three Bedrooms ~ Two Baths Formal Living and Dining Rooms

- Eat-in Kitchen w/ Granite Countertops
- · Family Room w/ Direct Access to Garden
- Hardwood Floors ~ Flowing Floor Plan
- · Large Park-like Back Yard
- Two Car Garage ~ Basement ~ Storage