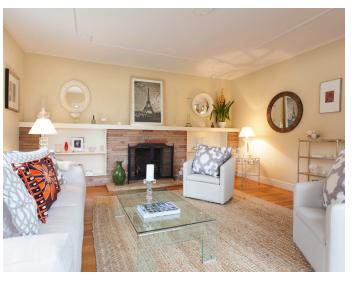

## CLASSIC TREE LINED STREET

The timeless appeal of this traditional 1924 home is stunning. Located on a tree lined street it has a jewel of a park-like back yard. The living room has large picture windows that look out to the South Rockridge parkette. Enjoy the view while visiting with family and friends in front of the sandstone fireplace. The formal dining room is perfect for holiday suppers. The roomy kitchen and family room have direct access to the yard which is perfect for play, leisure time and al fresco dining. This is a wonderful place to come home to during the holidays or any time of the year!