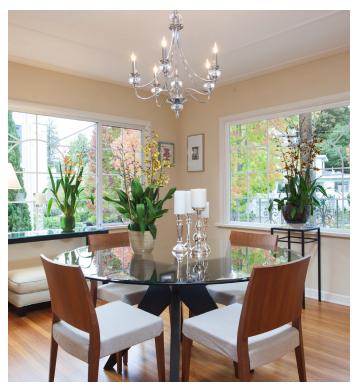

## CLASSIC TREE LINED STREET

The timeless appeal of this traditional 1924 home is stunning. Located on a tree lined street it has a jewel of a park-like back yard. The living room has large picture windows that look out to the South Rockridge parkette. Enjoy the view while visiting with family and friends in front of the sandstone fireplace. The formal dining room is perfect for holiday suppers. The roomy kitchen and family room have direct access to the yard which is perfect for play, leisure time and al fresco dining. This is a wonderful place to come home to during the holidays or any time of the year!

TIMELESS APPEAL 6081 ROCKRIDGE BLVD SOUTH

\$925,000

Three Bedrooms ~ Two Baths Formal Living and Dining Rooms

- Eat-in Kitchen w/ Granite Countertops
- · Family Room w/ Direct Access to Garden
- Hardwood Floors ~ Flowing Floor Plan
- · Large Park-like Back Yard
- Two Car Garage ~ Basement ~ Storage