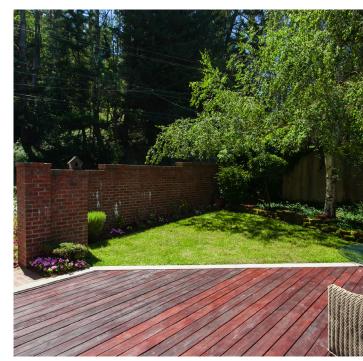

## **MODERN ELEGANCE**

A private courtyard leads you to this 4 bedroom 2.5 bath home plus an office. The large living room has a wall of custom wood frame windows and French doors which open to a lovely deck with tree views. The dining area has bay windows letting in plenty of natural light. The gourmet kitchen with a light filled family room could very well be the heart of the home. This is a great abode for indoor ~ outdoor entertaining. With a huge attic & three car garage it is a wonderful place to call home.