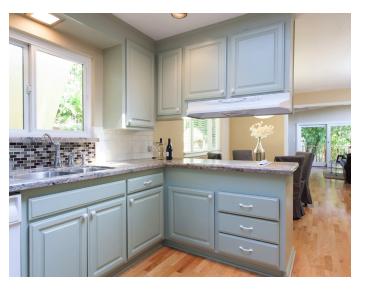

## SERENE SETTING

Live among the trees in this lovely split-level house. High wood beam ceilings and a myriad of windows fill this home with an abundance of natural light. The updated kitchen with granite counter tops will make it a joy to prepare your favorite meals.