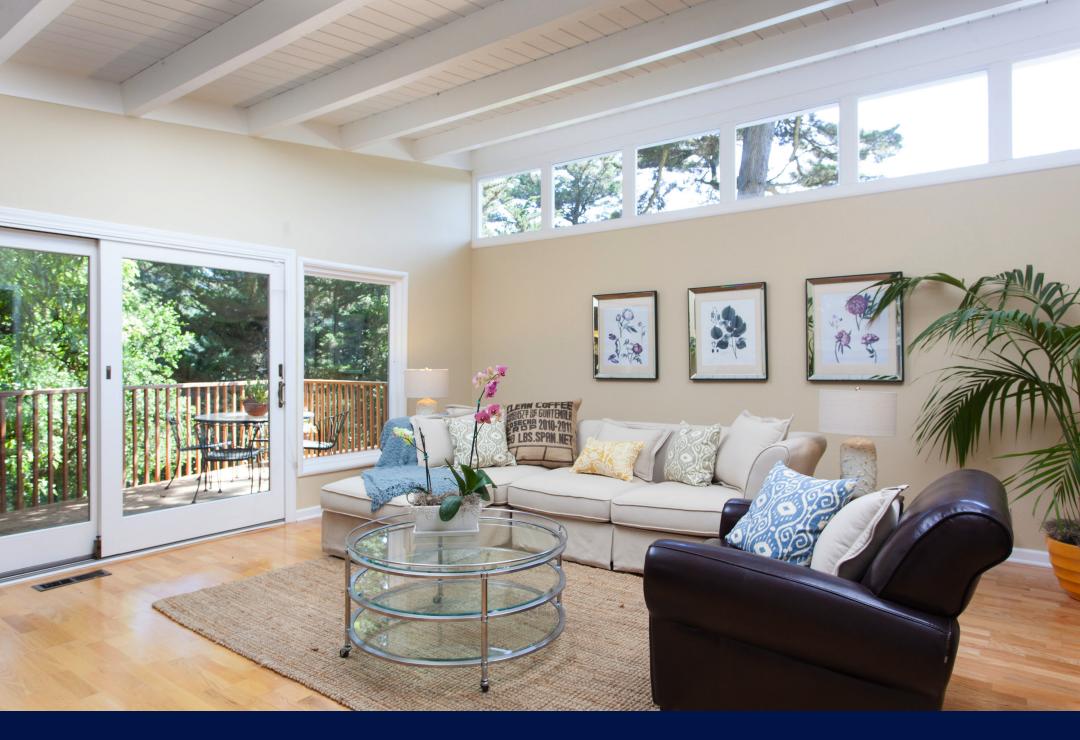

## SERENE SETTING

Live among the trees in this lovely split-level house. High wood beam ceilings and a myriad of windows fill this home with an abundance of natural light. The updated kitchen with granite counter tops will make it a joy to prepare your favorite meals.

New decks off the living room offer serene spaces for your morning tea or coffee, to read your favorite book while taking in the fragrant air, or a glass of wine while enjoying the peaceful sunset.

With a beautiful open floor plan, the two new decks and a charming vista, this home is an ideal setting for indoor ~ outdoor entertaining.