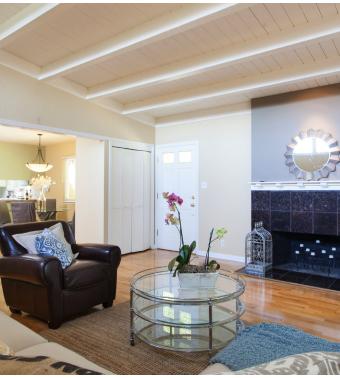

## SERENE SETTING

Live among the trees in this lovely split-level house. High wood beam ceilings and a myriad of windows fill this home with an abundance of natural light. The updated kitchen with granite counter tops will make it a joy to prepare your favorite meals.

New decks off the living room offer serene spaces for your morning tea or coffee, to read your favorite book while taking in the fragrant air, or a glass of wine while enjoying the peaceful sunset.

With a beautiful open floor plan, the two new decks and a charming vista, this home is an ideal setting for indoor ~ outdoor entertaining.