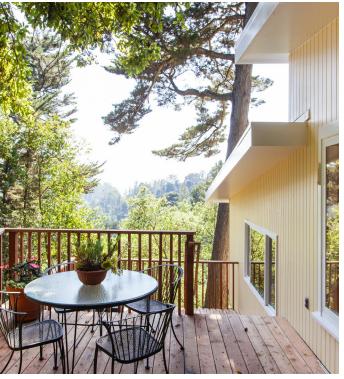

New decks off the living room offer serene spaces for your morning tea or coffee, to read your favorite book while taking in the fragrant air, or a glass of wine while enjoying the peaceful sunset.

With a beautiful open floor plan, the two new decks and a charming vista, this home is an ideal setting for indoor ~ outdoor entertaining.