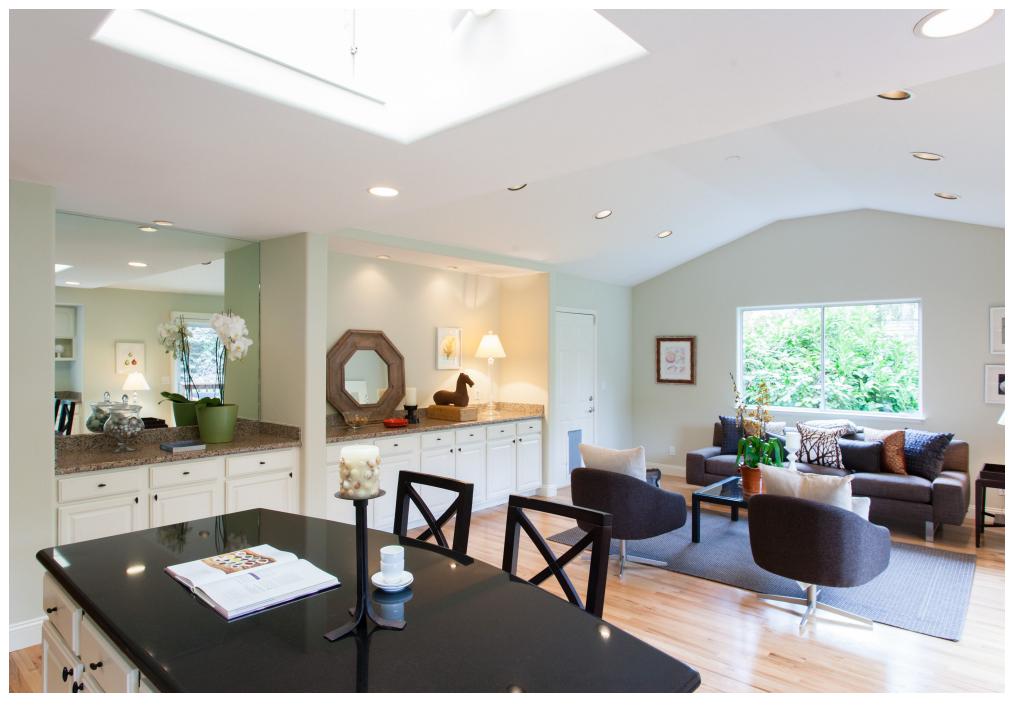

## ABUNDANCE OF NATURAL LIGHT

This stunning home offers a flowing floor plan and an abundance of natural light that fills every room. The gourmet kitchen with a grand skylight opens to adjacent family room. Enjoy conversation with family and guests while preparing your favorite meal.

## **ELEGANT ~ SPACIOUS**

This contemporary beauty offers comfort and sophistication. The open floor plan with gleaming hardwood floors make this home a champion for living and entertaining alike.

With all four bedrooms on the same level, including a master suite with luxurious bath and a level backyard make this a wonderful place to call home.

## Nahid Nassiri

- · Two Car Garage
- Level Backyard
- · Spacious Kitchen & Family Room
  - · Formal Dining Room
    - 2,707 Square Feet

Four Bedrooms  $\sim$  Two and a Half Baths