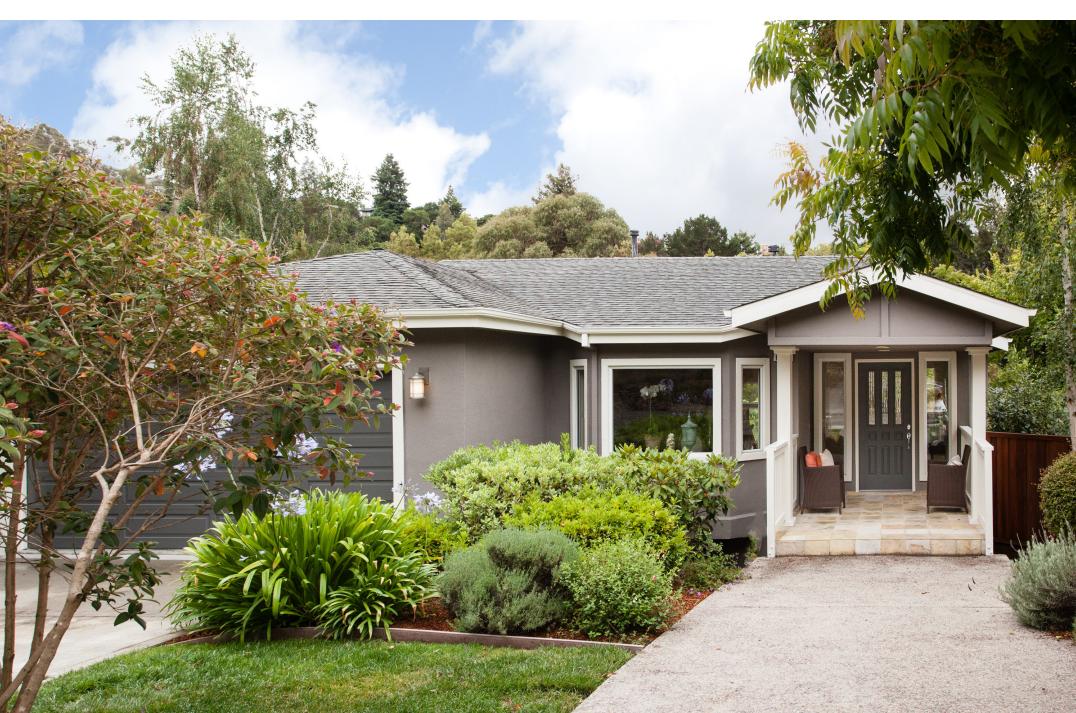

# Offered at \$1,050,000

631 CALDWELL ROAD
CONTEMPORARY MONTCLAIR BEAUTY

Large deck located directly adjacent to the kitchen and family room provide for indoor/ outdoor entertaining with ease. Enjoy your favorite meal while overlooking the garden and watching the sunset. Level backyard with Gazebo provide additional space for entertaining, play or relaxing with your favorite book amidst the lush surroundings.