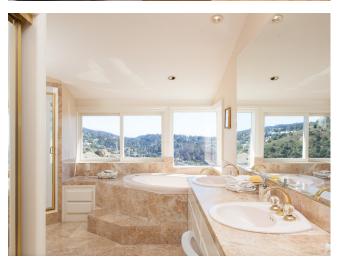

## Nahid Nassiri

- Deck with Hot Tub and View
- · Master Bedroom with Fireplace · Family Room w/ Wet Bar
- Hardwood Floors ~ Two Way Fireplace
- Gourmet kitchen w/ Granite Counters & Five Burner Stove

Solar Power

# Offered at: \$1,500,000

690 HILLER DRIVE ∼ HILLER HIGHLANDS TIMELESS APPEAL

uniqueness of this exceptional home.

creative. Solar power supplies the home's electricity which adds to the Francisco and Mt. Tamalpais; it is the perfect place to work and be hot tub. The spacious study has a direct view of the Bay, Bridges, San frame the stars at night. Enjoy the incredible views from the deck with Walls of windows and multiple skylights invite the daylight in and