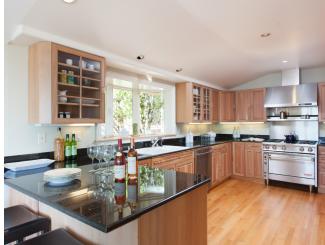

# AN ABUNDANCE OF NATURAL LIGHT

The distinctive living room with high ceiling, skylights and walls of windows has been designed to showcase the breathtaking views. The stunning and gracious gourmet kitchen and family room brings visions of family and friends gathering for holiday dinners. The exquisite crystal chandelier accentuates the incredibly high ceilings. This is a wonderful home for entertaining.

## Nahid Nassiri

- Deck with Hot Tub and View
- · Master Bedroom with Fireplace · Family Room w/ Wet Bar
- Hardwood Floors ~ Two Way Fireplace
- Gourmet kitchen w/ Granite Counters & Five Burner Stove

Solar Power