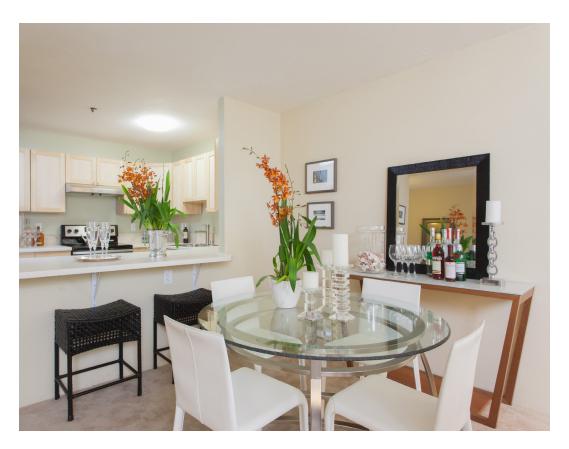

## CHIC CONDO LIVING

Located on desirable Albany Hill, this beautifully updated one bedroom, one bath condo is full of light. The updated kitchen with stainless appliances and new cabinets has plenty of storage space. The master bedroom features an updated bathroom with a new double sink vanity and tons of closet space. With two tennis courts, a pool and gym you'll never want to leave home! Easy commute location with convenient access to public transportation and freeways.

555 PIERCE STREET #1232 ALBANY, CA

\$249,000

- 745 Square Feet
- · One Bedroom, One Bathroom
- · Updated Kitchen and Bathroom
- · Lots of Natural Light