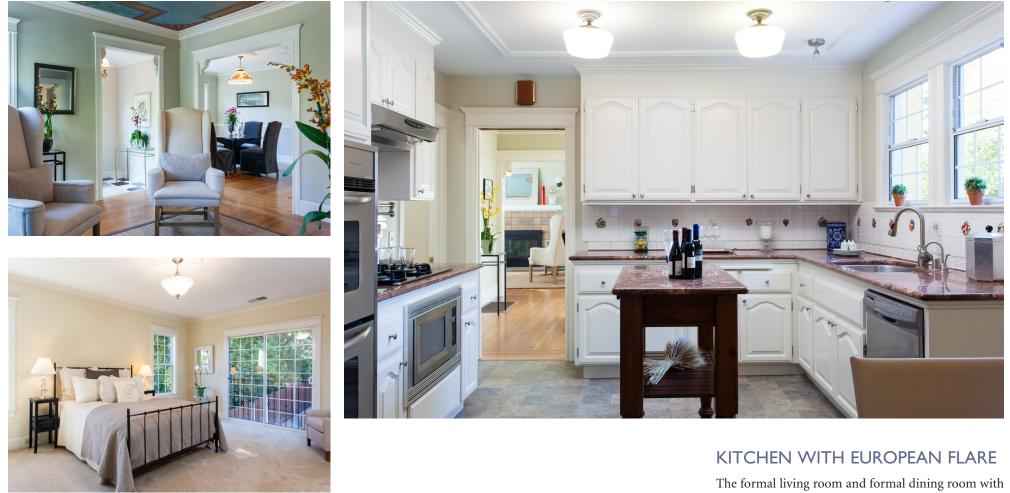

beautiful crown molding, colorful Tiffany lamps and hardwood floors create the perfect setting for holiday suppers with family and friends. The roomy gourmet eat-in kitchen has granite counter tops, pasta pot faucet, stainless appliances, plenty of wood cabinets and attractive double hung windows. With direct access to the large level yard, this room could be the heart of the home. It is perfect for indoor - outdoor entertaining and play.