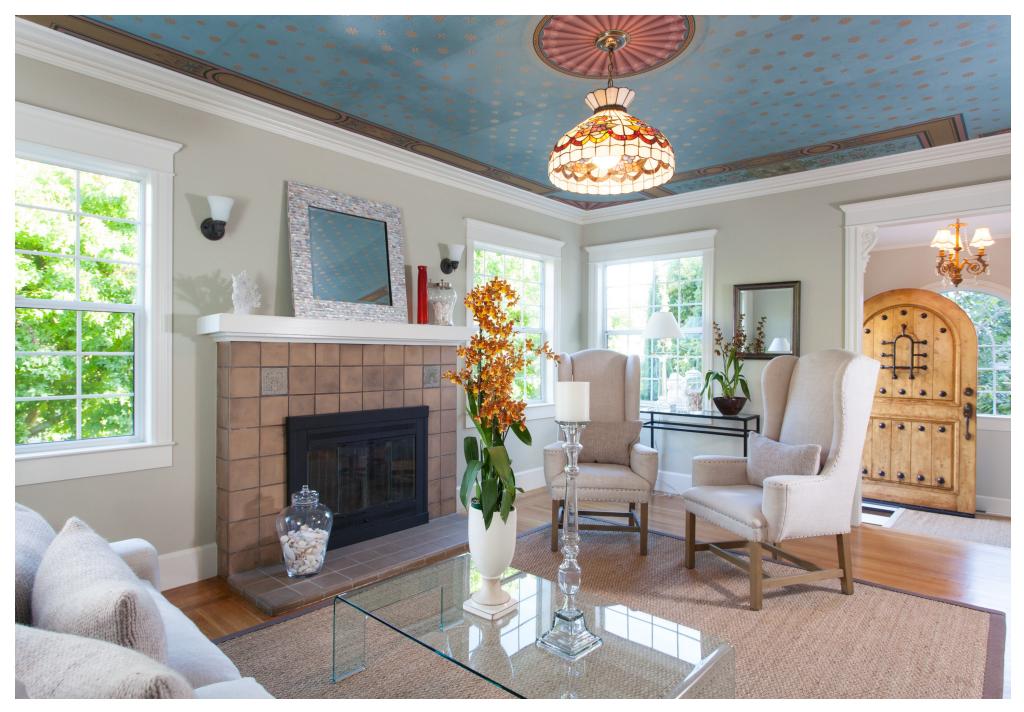

## ABUNDANCE OF NATURAL LIGHT

This stunning Traditional home offers an abundance of natural light. Enjoy visiting with family and friends while over looking the North Rockridge Parkette - the pride of the neighborhood.

beautiful crown molding, colorful Tiffany lamps and hardwood floors create the perfect setting for holiday suppers with family and friends. The roomy gourmet eat-in kitchen has granite counter tops, pasta pot faucet, stainless appliances, plenty of wood cabinets and attractive double hung windows. With direct access to the large level yard, this room could be the heart of the home. It is perfect for indoor - outdoor entertaining and play.

This home offers and elegant, spacious and warm ambiance.