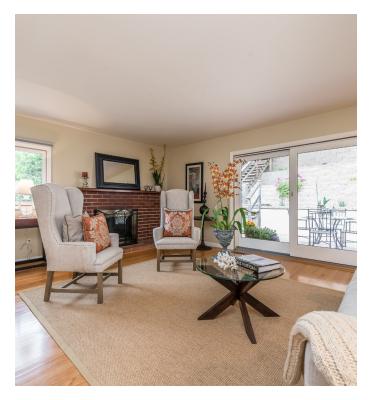

## **WOODED MILLBRAE**

This attractive Ranch style home is in move in condition. The living room has French doors that lead to the patio. It's a great space for al fresco dining or to enjoy your morning coffee or tea.

This home has a flowing floor plan; it's great for family living. What wonderful place to call home!

Great Wooded Neighborhood 846 Vista Grande ~ Millbrae

Offered at \$818,000

- Three Bedrooms ~ Two Baths
- Fireplace in Living Room
- Two Car Garage with Ample Storage