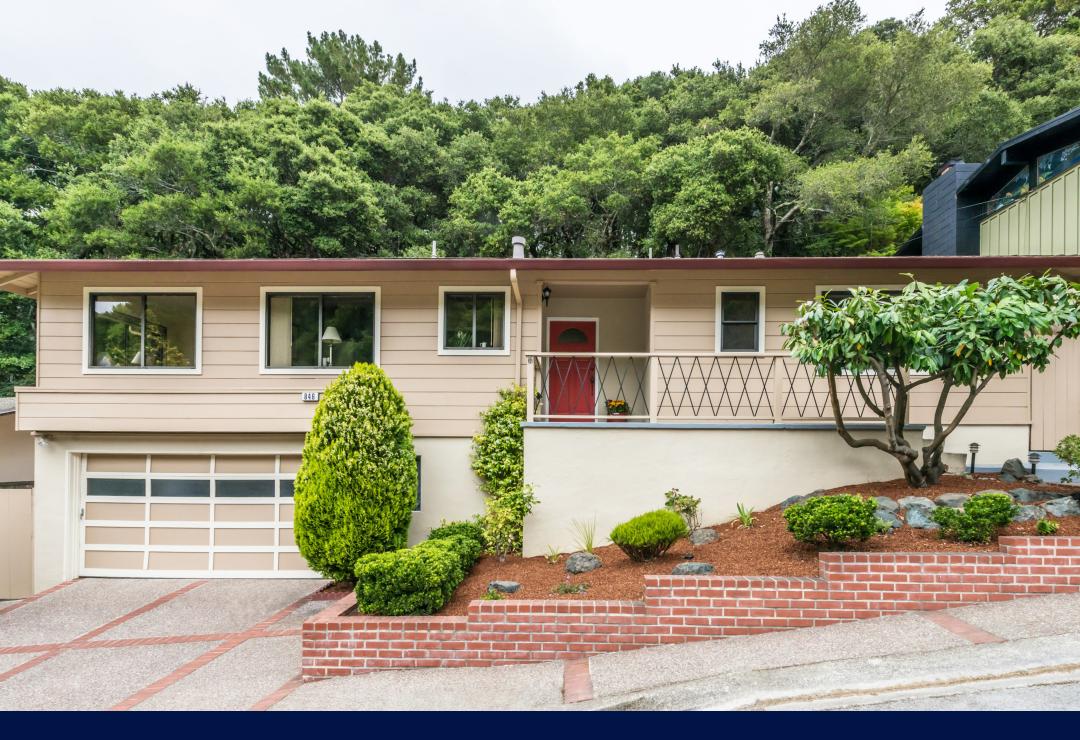

## **WOODED MILLBRAE**

This attractive Ranch style home is in move in condition. The living room has French doors that lead to the patio. It's a great space for al fresco dining or to enjoy your morning coffee or tea.

This home has a flowing floor plan; it's great for family living. What wonderful place to call home!

Great Wooded Neighborhood 846 Vista Grande ~ Millbrae

Offered at \$818,000

- Three Bedrooms ~ Two Baths
- Fireplace in Living Room
- Two Car Garage with Ample Storage

CHARMING MID-CENTURY HOME 846 Vista Grande ~ Millbrae