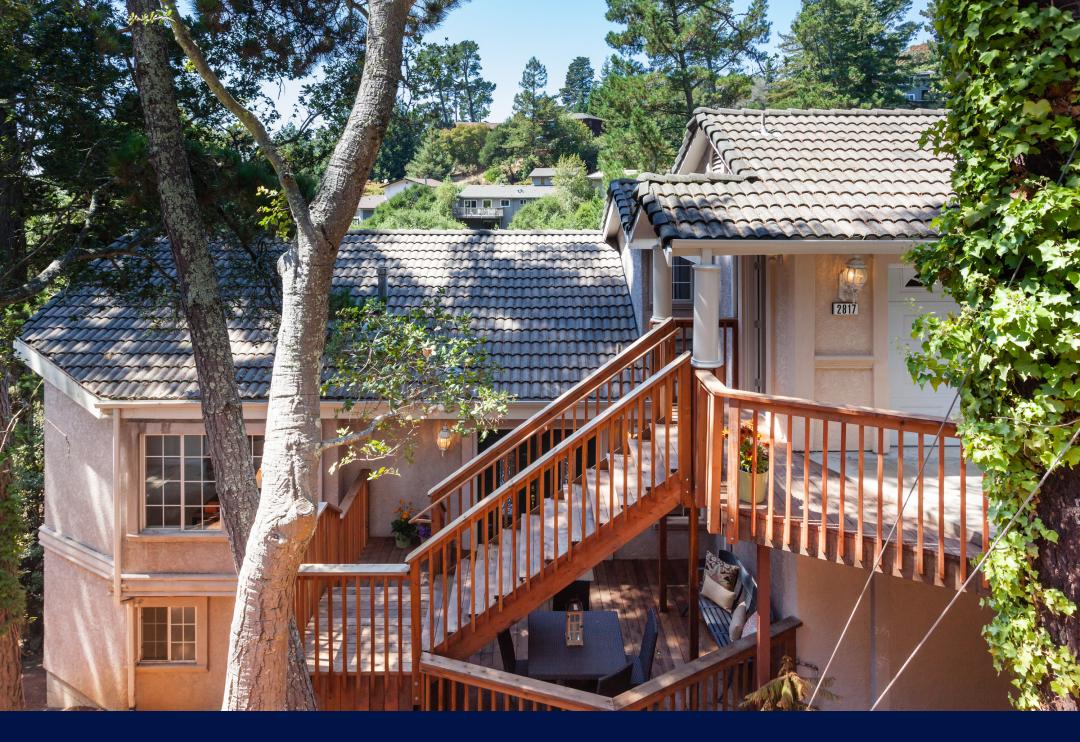

## TRANQUIL MONTCLAIR

This contemporary beauty has an elegant, spacious, and warm ambiance. The beautiful bevel leaded glass double front door opens to a stone floor foyer with an exquisite inlayed design. It is a stunning entrance with high vaulted ceilings and floor to ceiling multi pane windows. The four bedrooms, three full baths, traditional floor plan, generous size rooms and an abundance of natural light make this home a champion for family living and entertaining. The large and well equipped gourmet kitchen including a family room with a sophisticated marble fireplace bring visions of holiday gatherings.

A BEAUTIFUL PLACE TO CALL HOME 2817 CHELSEA DRIVE ~ OAKLAND

Offered at: \$889,000

Four Bedrooms ~ Three Full Baths 3,130 Square Feet

- Formal Living Room and Den
- · Gourmet Kitchen with Hardwood Floor
- · Massive Bonus Room
- New Carpets ~ New Driveway
- Two Car Garage w/ Off Street Parking

PIEDMONT PINES RETREAT 2817 Chelsea Drive ~ Oakland East Bay | Sotheby's INTERNATIONAL REALTY