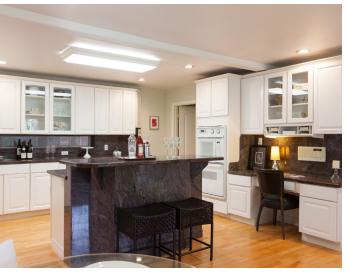

## TRANQUIL MONTCLAIR

This contemporary beauty has an elegant, spacious, and warm ambiance. The beautiful bevel leaded glass double front door opens to a stone floor foyer with an exquisite inlayed design. It is a stunning entrance with high vaulted ceilings and floor to ceiling multi pane windows. The four bedrooms, three full baths, traditional floor plan, generous size rooms and an abundance of natural light make this home a champion for family living and entertaining. The large and well equipped gourmet kitchen including a family room with a sophisticated marble fireplace bring visions of holiday gatherings.