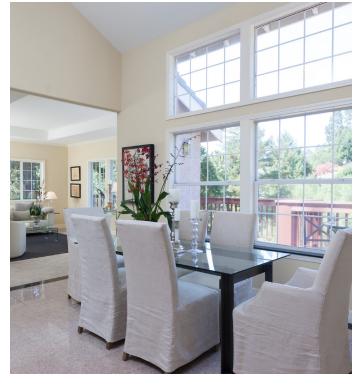

## TRANQUIL MONTCLAIR

This contemporary beauty has an elegant, spacious, and warm ambiance. The beautiful bevel leaded glass double front door opens to a stone floor foyer with an exquisite inlayed design. It is a stunning entrance with high vaulted ceilings and floor to ceiling multi pane windows. The four bedrooms, three full baths, traditional floor plan, generous size rooms and an abundance of natural light make this home a champion for family living and entertaining. The large and well equipped gourmet kitchen including a family room with a sophisticated marble fireplace bring visions of holiday gatherings.