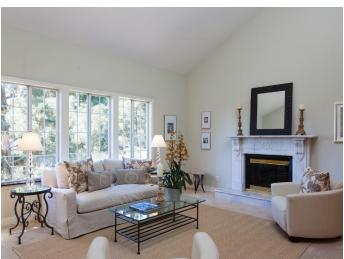

## TRANQUIL MONTCLAIR

This contemporary beauty has an elegant, spacious, and warm ambiance. The beautiful bevel leaded glass double front door opens to a stone floor foyer with an exquisite inlayed design. It is a stunning entrance with high vaulted ceilings and floor to ceiling multi pane windows. The four bedrooms, three full baths, traditional floor plan, generous size rooms and an abundance of natural light make this home a champion for family living and entertaining. The large and well equipped gourmet kitchen including a family room with a sophisticated marble fireplace bring visions of holiday gatherings.