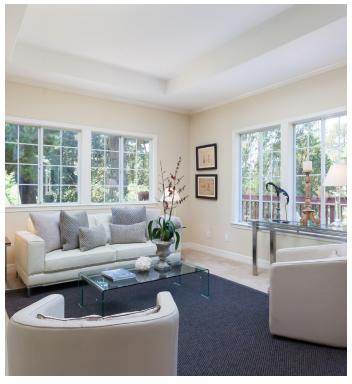

## TRANQUIL MONTCLAIR

This contemporary beauty has an elegant, spacious, and warm ambiance. The beautiful bevel leaded glass double front door opens to a stone floor foyer with an exquisite inlayed design. It is a stunning entrance with high vaulted ceilings and floor to ceiling multi pane windows. The four bedrooms, three full baths, traditional floor plan, generous size rooms and an abundance of natural light make this home a champion for family living and entertaining. The large and well equipped gourmet kitchen including a family room with a sophisticated marble fireplace bring visions of holiday gatherings.