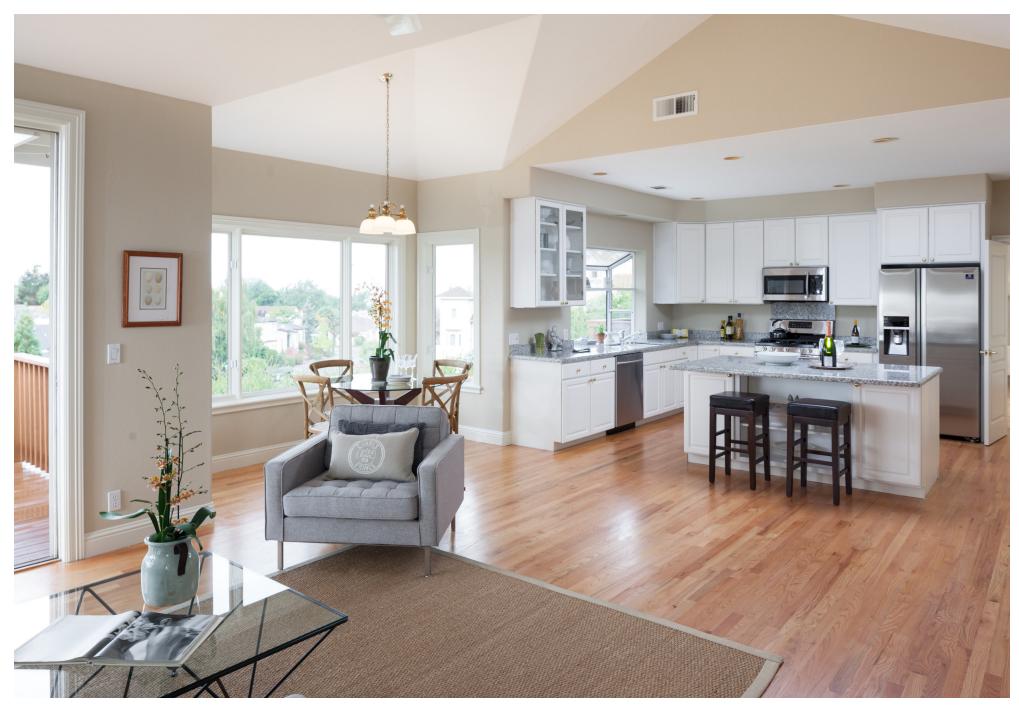

## UNIQUE ~ CAPTIVATING ~ INSPIRING

This spectacular home has been artfully designed to showcase the mesmerizing San Francisco Bay views from virtually every room.

designed ceiling, a marble fireplace and a deck has been created to enjoy the beautiful San Francisco Bay view. The stunning and gracious gourmet kitchen with a large family room and deck with bay views brings visions of family and friends gathering for holiday

# ΙΠΟΟΝΑΥΤ ~ ΥΙΞΤΑΤΩ

family gatherings and every day family living. rooms, make this special home a champion for formal entertaining, The open and flowing floor plan, walls of windows and spacious chef's kitchen with a family room, deck and San Francisco Bay views. entrance, formal living room and formal dining room to the large This home has the perfect blend of formal and casual, from the stately