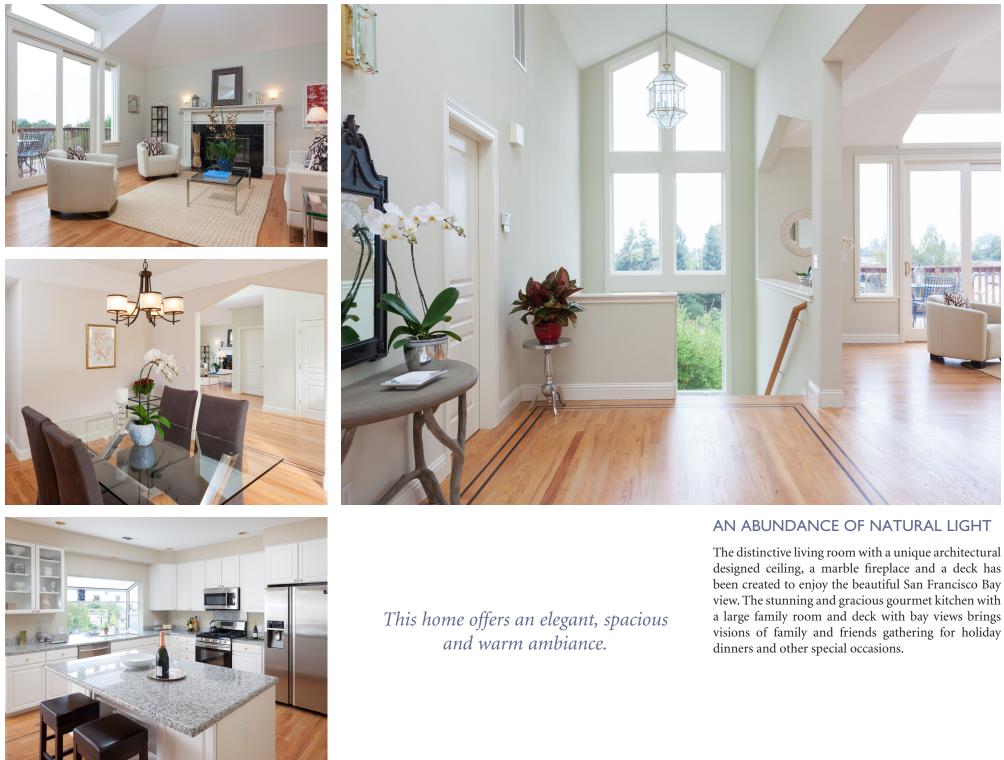

## UNIQUE ~ CAPTIVATING ~ INSPIRING

This spectacular home has been artfully designed to showcase the mesmerizing San Francisco Bay views from virtually every room.

designed ceiling, a marble fireplace and a deck has been created to enjoy the beautiful San Francisco Bay view. The stunning and gracious gourmet kitchen with a large family room and deck with bay views brings visions of family and friends gathering for holiday

# ΙΠΟΟΝΑΥΤ ~ ΥΙΞΤΑΤΩ

family gatherings and every day family living. rooms, make this special home a champion for formal entertaining, The open and flowing floor plan, walls of windows and spacious chef's kitchen with a family room, deck and San Francisco Bay views. entrance, formal living room and formal dining room to the large This home has the perfect blend of formal and casual, from the stately