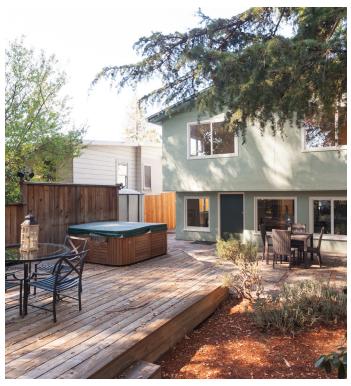

## SERENE SETTING

Located in a desirable neighborhood, this two bedroom, two bath home is full of charm! Enjoy the open floor plan with fireplace and plank hardwood floors. It's a wonderful place to entertain family and friends. In the light filled kitchen one can prepare their favorite meals with ingredients bought from nearby Farmer Joe's, dessert from La Farine Bakery and coffee or tea from Peet's Coffee House. There is a one bedroom in-law unit downstairs with hardwood floor. It has direct access to the serene back yard, which has a tree view and offers a hot tub.

## Offered at: \$625,000

Two Bedroom ~ Two Bath In-Law Unit

- Fireplace in Living Room
- Beautiful Plank Hardwood Floors
- Updated Kitchen
- Large Back Yard with Hot Tub and Deck
- Off Street Parking