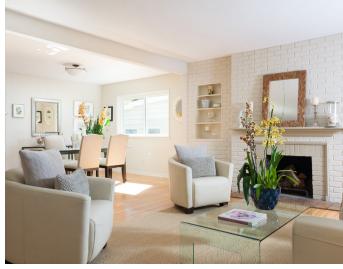

## SERENE SETTING

Located in a desirable neighborhood, this two bedroom, two bath home is full of charm! Enjoy the open floor plan with fireplace and plank hardwood floors. It's a wonderful place to entertain family and friends. In the light filled kitchen one can prepare their favorite meals with ingredients bought from nearby Farmer Joe's, dessert from La Farine Bakery and coffee or tea from Peet's Coffee House. There is a one bedroom in-law unit downstairs with hardwood floor. It has direct access to the serene back yard, which has a tree view and offers a hot tub.

## Offered at: \$625,000

Two Bedroom ~ Two Bath In-Law Unit

- Fireplace in Living Room
- Beautiful Plank Hardwood Floors
- Updated Kitchen
- Large Back Yard with Hot Tub and Deck
- Off Street Parking