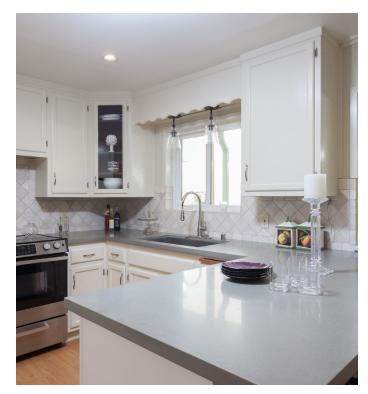

## SERENE SETTING

Located in a desirable neighborhood, this two bedroom, two bath home is full of charm! Enjoy the open floor plan with fireplace and plank hardwood floors. It's a wonderful place to entertain family and friends. In the light filled kitchen one can prepare their favorite meals with ingredients bought from nearby Farmer Joe's, dessert from La Farine Bakery and coffee or tea from Peet's Coffee House. There is a one bedroom in-law unit downstairs with hardwood floor. It has direct access to the serene back yard, which has a tree view and offers a hot tub.

## Offered at: \$625,000

Two Bedroom ~ Two Bath In-Law Unit

- Fireplace in Living Room
- Beautiful Plank Hardwood Floors
- Updated Kitchen
- Large Back Yard with Hot Tub and Deck
- Off Street Parking