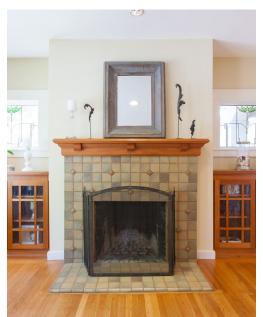

# FLOWING FLOOR PLAN

Formal Living room with large picture windows will invite you to sit and stay awhile. Wood burning fireplace framed by custom builtins and tasteful stained glass windows provides the perfect backdrop for cozy evenings and social gatherings alike. With plenty of space for everyone, this room very well may be the heart of the home.