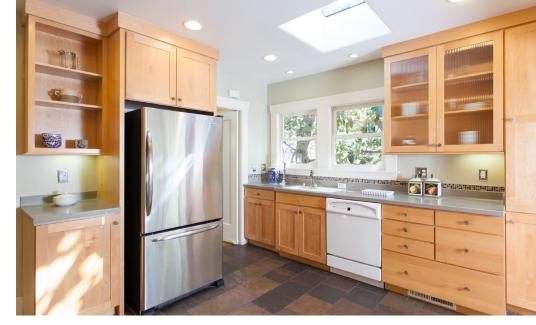

## ALL LEVEL LIVING

The generously proportioned updated kitchen with eating area overlooking the private backyard provides the perfect spot to catch up with loved ones while sharing a meal. Custom cabinets provide ample storage space while seamless countertops provide low maintenance yet elegant look.