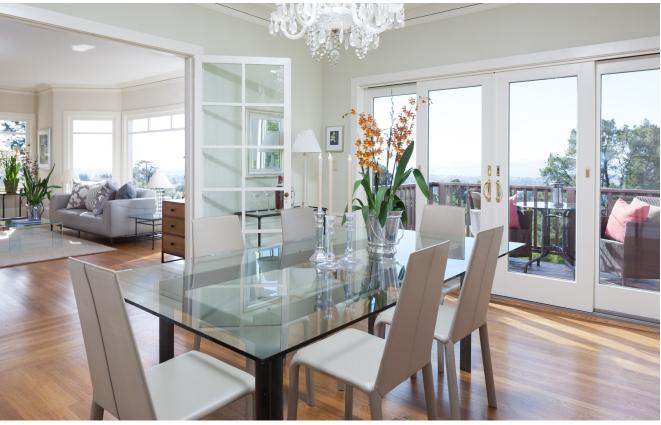

### AN ABUNDANCE OF NATURAL LIGHT

As you enter this unique craftsman home you may be overcome by visions of a bygone era. A peacefulness of perhaps simpler times may come to mind. The main foyer is open and inviting. The views will draw you into the formal living and dining rooms. They are mesmerizing and expansive. The large craftsman windows frame the stunning views while they welcome sun to shine on the hardwood floors, emphasizing the warm hue of the natural wood. The fireplace in the living room is a work of art as is the dining room builtin. The built-in is framed by leaded glass cabinets and leaded glass windows. French sliding doors open to a deck off the dining room which offers a direct view of the Golden Gate Bridge and Bay. The dining room and living room both could be the heart of the home. It's a wonderful place for entertaining family and friends, especially during the holidays.