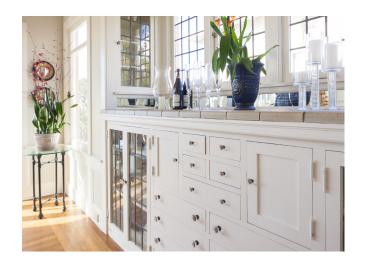

### AN ABUNDANCE OF NATURAL LIGHT

As you enter this unique craftsman home you may be overcome by visions of a bygone era. A peacefulness of perhaps simpler times may come to mind. The main foyer is open and inviting. The views will draw you into the formal living and dining rooms. They are mesmerizing and expansive. The large craftsman windows frame the stunning views while they welcome sun to shine on the hardwood floors, emphasizing the warm hue of the natural wood. The fireplace in the living room is a work of art as is the dining room builtin. The built-in is framed by leaded glass cabinets and leaded glass windows. French sliding doors open to a deck off the dining room which offers a direct view of the Golden Gate Bridge and Bay. The dining room and living room both could be the heart of the home. It's a wonderful place for entertaining family and friends, especially during the holidays.