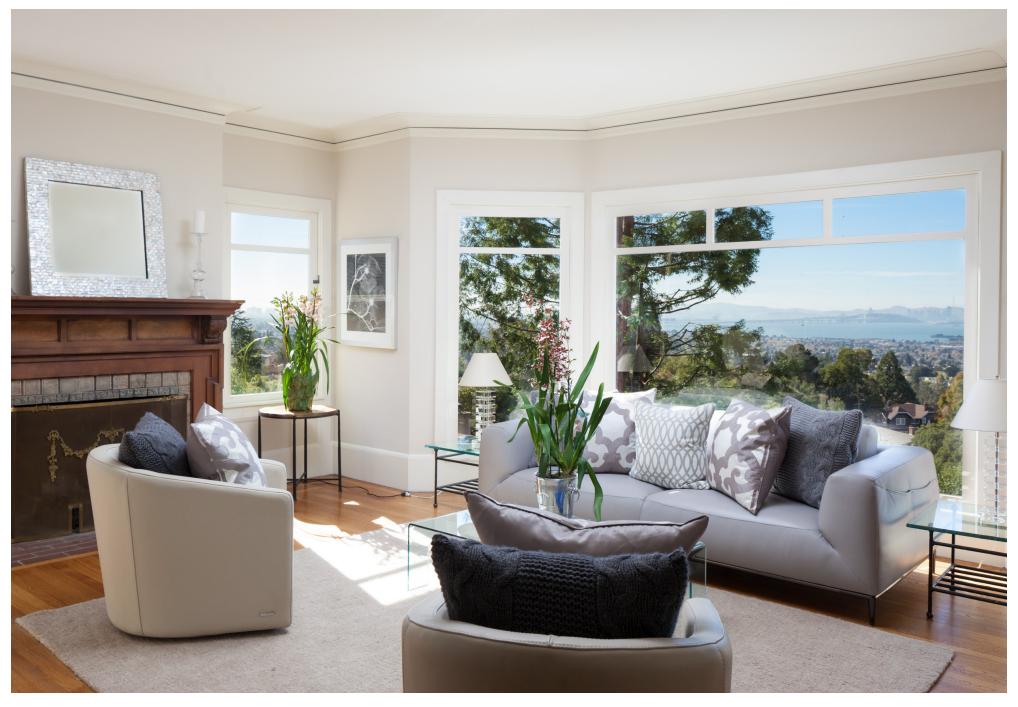

CAPTIVATING ~ SERENE ~ INSPIRING

This exquisite craftsman offers Panoramic views of San Francisco, the Golden Gate Bridge, Bay Bridge, the Bay, Marin Headlands and Mount Tamalpais. The traditional flowing floor plan was artfully designed to showcase the views from virtually every room.

### AN ABUNDANCE OF NATURAL LIGHT

As you enter this unique craftsman home you may be overcome by visions of a bygone era. A peacefulness of perhaps simpler times may come to mind. The main foyer is open and inviting. The views will draw you into the formal living and dining rooms. They are mesmerizing and expansive. The large craftsman windows frame the stunning views while they welcome sun to shine on the hardwood floors, emphasizing the warm hue of the natural wood. The fireplace in the living room is a work of art as is the dining room builtin. The built-in is framed by leaded glass cabinets and leaded glass windows. French sliding doors open to a deck off the dining room which offers a direct view of the Golden Gate Bridge and Bay. The dining room and living room both could be the heart of the home. It's a wonderful place for entertaining family and friends, especially during the holidays.

#### UNPARALLELED VIEWS