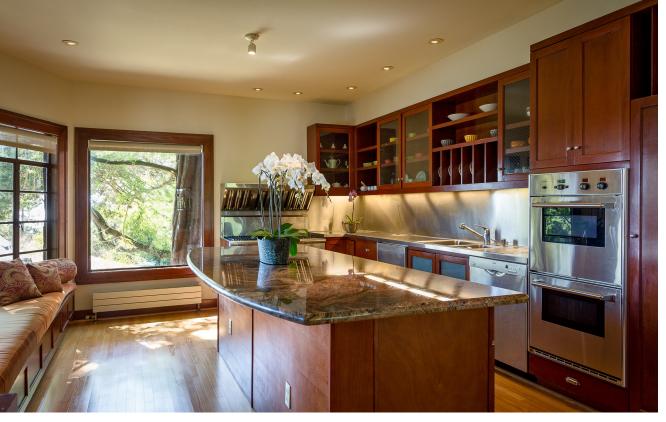

## **EXQUISITE CRAFTSMANSHIP ABOUNDS**

As you enter this unique craftsman home you will be struck by visions of a bygone era. The peacefulness of a simpler time will come to mind. The foyer is expansive, elegant and inviting. The uniqueness of the ornately carved, spiral banister which leads you up the two tiered stairway is striking. A myriad of windows of various shapes and sizes welcomes the sunshine in, emphasizing the warm hue of the natural wood throughout the home. The large designer kitchen offers an expansive window seat with views of the gardens, the Bay and Marin Headlands. With stainless steel counter tops, a Thermador six burner stove and double ovens, a granite island and a series of windows, it is a cook's delight. This room could very well be the heart of the home. Holiday gatherings come to mind.

I 20 ARINGTON AVENUE  $\sim$  KENSINGTON

Offered at \$1,695,000

TIMELESS APPEAL

4, 931 Square Feet of Living Space Three Bedrooms ~ Three Plus Bathrooms

- Marble Fireplace with Elaborately Carved Wood Mantlepiece · Large Designer Kitchen with Window Seat and Bay Views
- · Master Bedroom Suite with Two Walk-in Closets
- Large Family Room ~ Laundry Room
- Two Car Garage ~ Lot 15,360 square feet
- Nahid Nassiri