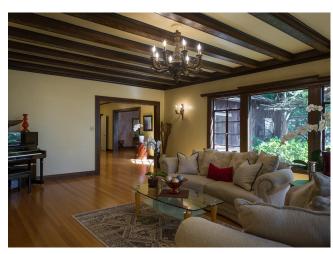

This home offers an elegant, spacious and warm ambiance. Gorgeous architectural details are plentiful. The perfect home for entertaining family and friends.

## **EXQUISITE CRAFTSMANSHIP ABOUNDS**

As you enter this unique craftsman home you will be struck by visions of a bygone era. The peacefulness of a simpler time will come to mind. The foyer is expansive, elegant and inviting. The uniqueness of the ornately carved, spiral banister which leads you up the two tiered stairway is striking. A myriad of windows of various shapes and sizes welcomes the sunshine in, emphasizing the warm hue of the natural wood throughout the home. The large designer kitchen offers an expansive window seat with views of the gardens, the Bay and Marin Headlands. With stainless steel counter tops, a Thermador six burner stove and double ovens, a granite island and a series of windows, it is a cook's delight. This room could very well be the heart of the home. Holiday gatherings come to mind.