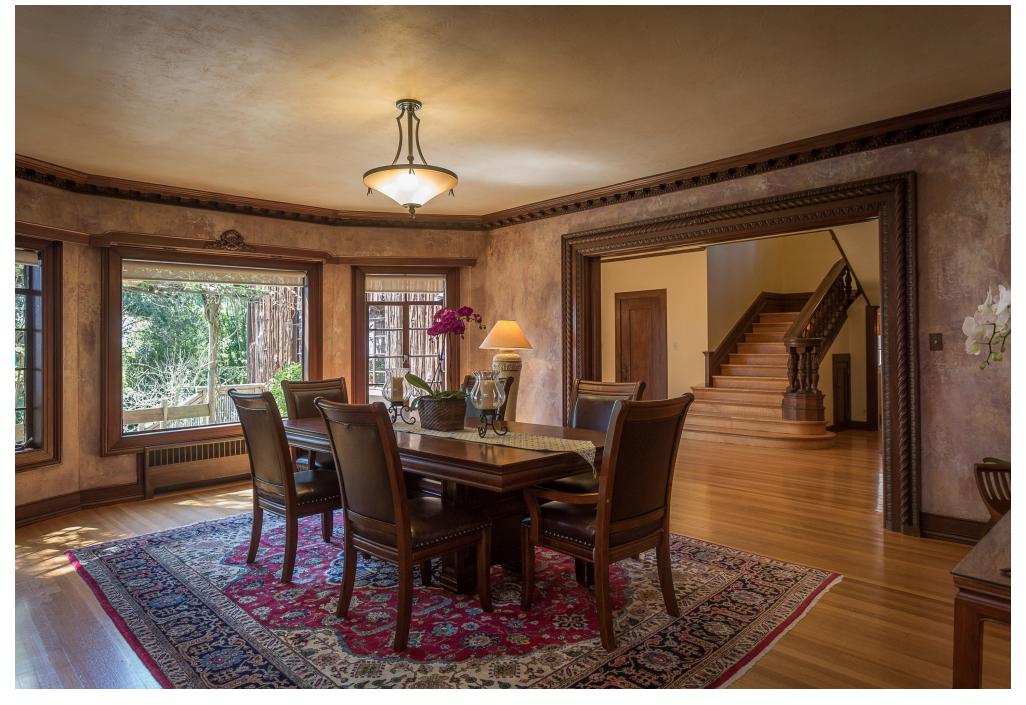

## **EXQUISITE CRAFTSMANSHIP ABOUNDS**

As you enter this unique craftsman home you will be struck by visions of a bygone era. The peacefulness of a simpler time will come to mind. The foyer is expansive, elegant and inviting. The uniqueness of the ornately carved, spiral banister which leads you up the two tiered stairway is striking. A myriad of windows of various shapes and sizes welcomes the sunshine in, emphasizing the warm hue of the natural wood throughout the home. The large designer kitchen offers an expansive window seat with views of the gardens, the Bay and Marin Headlands. With stainless steel counter tops, a Thermador six burner stove and double ovens, a granite island and a series of windows, it is a cook's delight. This room could very well be the heart of the home. Holiday gatherings come to mind.

I 20 ARINGTON AVENUE  $\sim$  KENSINGTON

Offered at \$1,695,000

TIMELESS APPEAL

4, 931 Square Feet of Living Space Three Bedrooms ~ Three Plus Bathrooms

- Marble Fireplace with Elaborately Carved Wood Mantlepiece · Large Designer Kitchen with Window Seat and Bay Views
- · Master Bedroom Suite with Two Walk-in Closets
- Large Family Room ~ Laundry Room
- Two Car Garage ~ Lot 15,360 square feet
- Nahid Nassiri