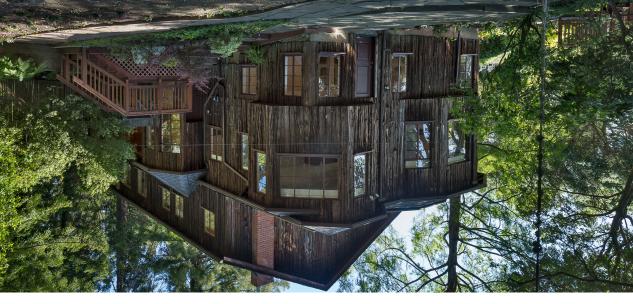

UNIQUE ~ ELEGANT ~ CAPTIVATING

This stunning home is a work of art. Exquisite craftsman details are found throughout. Hand painted Italian beams grace the formal living room ceiling. Extraordinary details include ornately carved Black Walnut, Rosewood and Redwood moldings, a regal fireplace and a lavishly carved, spiral banister.

This home offers an elegant, spacious and warm ambiance. Gorgeous architectural details are plentiful. The perfect home for entertaining family and friends.

## **EXQUISITE CRAFTSMANSHIP ABOUNDS**

As you enter this unique craftsman home you will be struck by visions of a bygone era. The peacefulness of a simpler time will come to mind. The foyer is expansive, elegant and inviting. The uniqueness of the ornately carved, spiral banister which leads you up the two tiered stairway is striking. A myriad of windows of various shapes and sizes welcomes the sunshine in, emphasizing the warm hue of the natural wood throughout the home. The large designer kitchen offers an expansive window seat with views of the gardens, the Bay and Marin Headlands. With stainless steel counter tops, a Thermador six burner stove and double ovens, a granite island and a series of windows, it is a cook's delight. This room could very well be the heart of the home. Holiday gatherings come to mind.

## UNPARALLELED ARTISANSHIP

place to call home. Once you arrive you will want to stay. doors artfully designed to create a timeless elegance. It is a wonderful ceiling, detailed molding, ornate one of a kind valance and pocket log siding. Some interior features include a hand painted Italian beam hundred year old Dogwood tree. The exterior features rustic Cedar exceptional home is surrounded by Redwood trees, gardens and a and out. With nearly five thousand square feet of living space this This is a grand home with exquisitely detailed craftsmanship inside