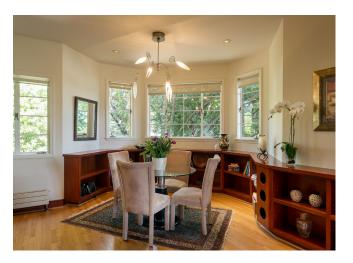

## **EXQUISITE CRAFTSMANSHIP ABOUNDS**

As you enter this unique craftsman home you will be struck by visions of a bygone era. The peacefulness of a simpler time will come to mind. The foyer is expansive, elegant and inviting. The uniqueness of the ornately carved, spiral banister which leads you up the two tiered stairway is striking. A myriad of windows of various shapes and sizes welcomes the sunshine in, emphasizing the warm hue of the natural wood throughout the home. The large designer kitchen offers an expansive window seat with views of the gardens, the Bay and Marin Headlands. With stainless steel counter tops, a Thermador six burner stove and double ovens, a granite island and a series of windows, it is a cook's delight. This room could very well be the heart of the home. Holiday gatherings come to mind.