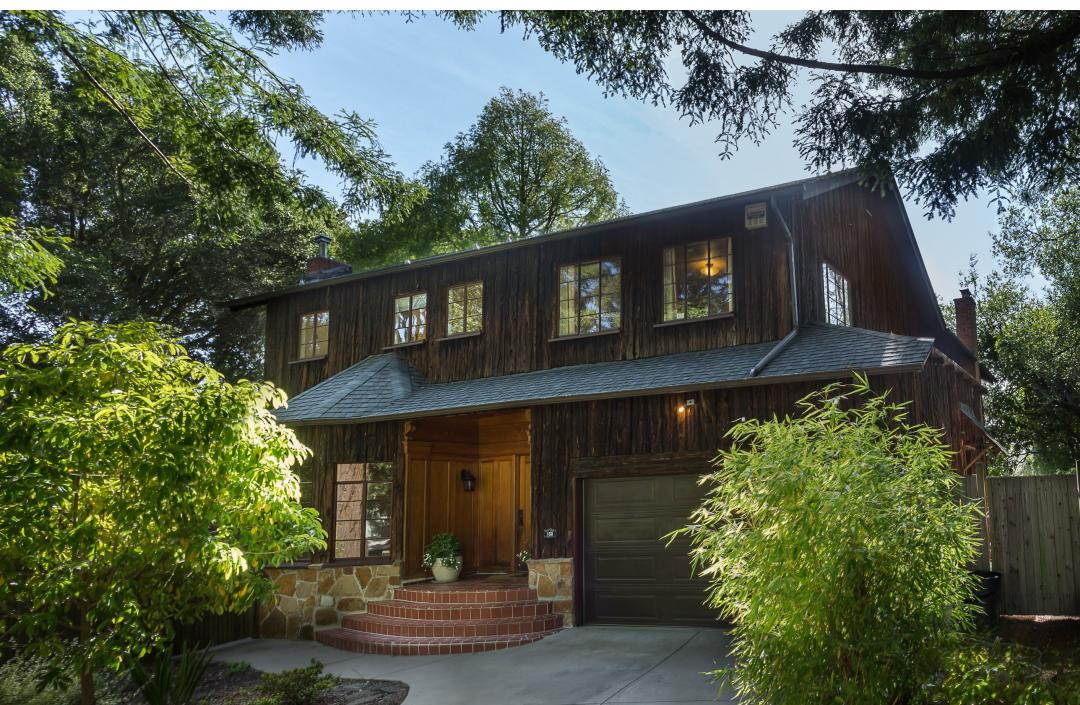

## UNPARALLELED ARTISANSHIP

place to call home. Once you arrive you will want to stay. doors artfully designed to create a timeless elegance. It is a wonderful ceiling, detailed molding, ornate one of a kind valance and pocket log siding. Some interior features include a hand painted Italian beam hundred year old Dogwood tree. The exterior features rustic Cedar exceptional home is surrounded by Redwood trees, gardens and a and out. With nearly five thousand square feet of living space this This is a grand home with exquisitely detailed craftsmanship inside