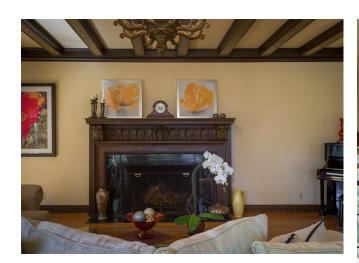

UNIQUE ~ ELEGANT ~ CAPTIVATING

This stunning home is a work of art. Exquisite craftsman details are found throughout. Hand painted Italian beams grace the formal living room ceiling. Extraordinary details include ornately carved Black Walnut, Rosewood and Redwood moldings, a regal fireplace and a lavishly carved, spiral banister.

I 20 ARINGTON AVENUE  $\sim$  KENSINGTON

Offered at \$1,695,000

TIMELESS APPEAL

4, 931 Square Feet of Living Space Three Bedrooms ~ Three Plus Bathrooms

- Marble Fireplace with Elaborately Carved Wood Mantlepiece · Large Designer Kitchen with Window Seat and Bay Views
- · Master Bedroom Suite with Two Walk-in Closets
- Large Family Room ~ Laundry Room
- Two Car Garage ~ Lot 15,360 square feet
- Nahid Nassiri