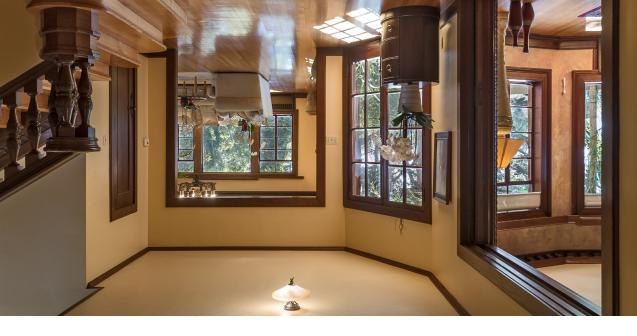

## **EXQUISITE CRAFTSMANSHIP ABOUNDS**

As you enter this unique craftsman home you will be struck by visions of a bygone era. The peacefulness of a simpler time will come to mind. The foyer is expansive, elegant and inviting. The uniqueness of the ornately carved, spiral banister which leads you up the two tiered stairway is striking. A myriad of windows of various shapes and sizes welcomes the sunshine in, emphasizing the warm hue of the natural wood throughout the home. The large designer kitchen offers an expansive window seat with views of the gardens, the Bay and Marin Headlands. With stainless steel counter tops, a Thermador six burner stove and double ovens, a granite island and a series of windows, it is a cook's delight. This room could very well be the heart of the home. Holiday gatherings come to mind.