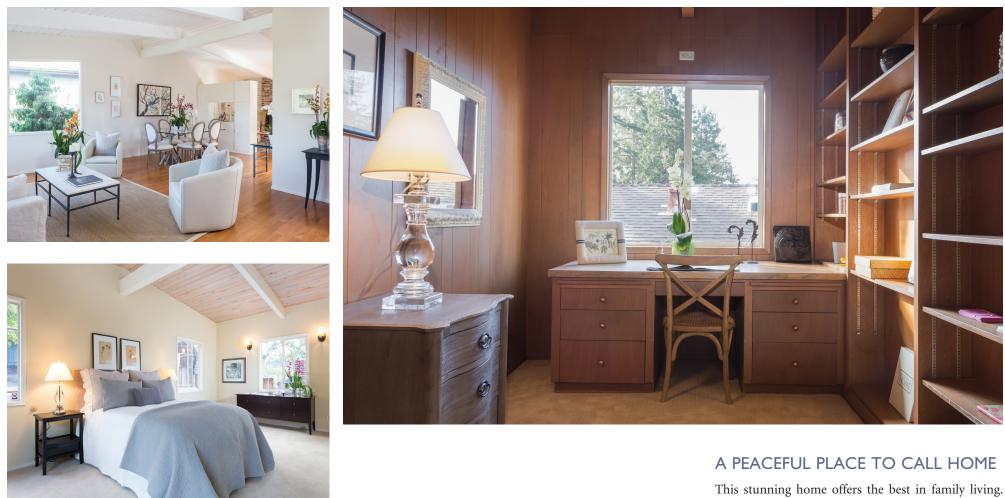

Located on one of Piedmont's most sought after streets, this home offers an elegant, open and peaceful ambiance.

The oversize windows and beautiful skylights invite an abundance of natural light throughout. Enjoy your meals in the dining room. Adjacent to the dining room is a sitting area with a brick fireplace. French doors open to the large back yard. It's perfect for indoor  $\sim$ outdoor entertaining. The living room is open and spacious, visions of gatherings with family and friends come to mind.

# TASTEFUL & STYLISH

This home has a unique blend of elegance and functionality. The floor plan is open and spacious with a natural flow from room to room. The wood beam vaulted ceilings are found throughout. There is a natural indoor ~ outdoor flow with access to the back yard from the dining room, kitchen and master bedroom suite. Once you get home, you won't want to leave!