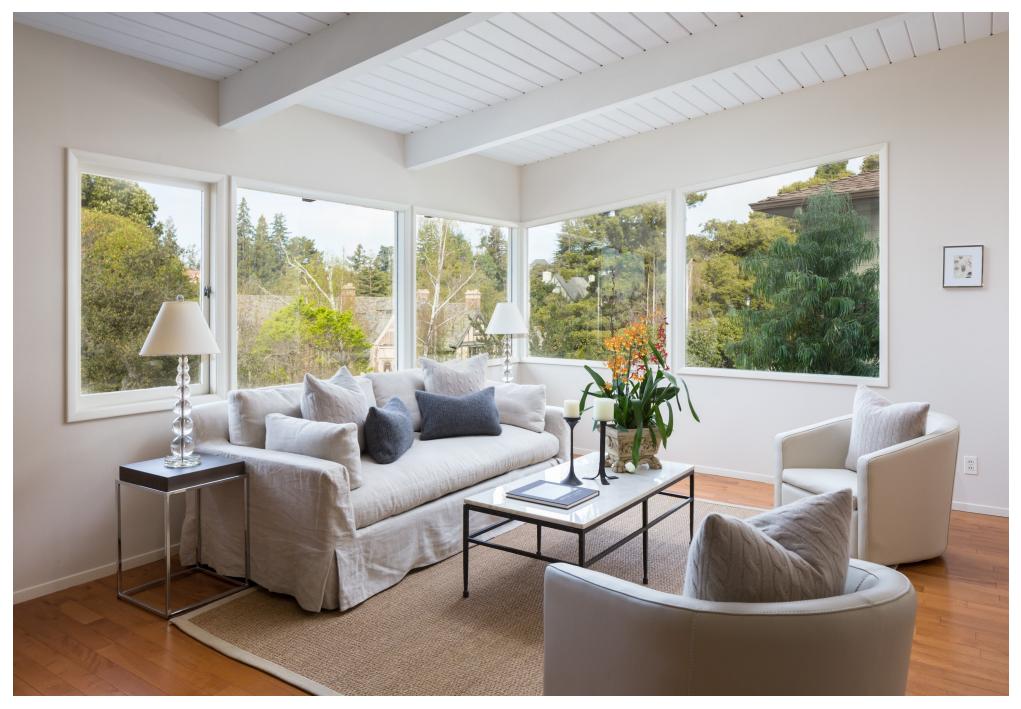

## UNIQUE ~ SPACIOUS ~ INVITING

This lovely home offers the beauty of the mid-century era with an open floor plan, high wood beam ceilings, over sized windows and direct access to the back yard. It's a wonderful home for indoor ~ outdoor entertaining.

Located on one of Piedmont's most sought after streets, this home offers an elegant, open and peaceful ambiance.

The oversize windows and beautiful skylights invite an abundance of natural light throughout. Enjoy your meals in the dining room. Adjacent to the dining room is a sitting area with a brick fireplace. French doors open to the large back yard. It's perfect for indoor  $\sim$ outdoor entertaining. The living room is open and spacious, visions of gatherings with family and friends come to mind.