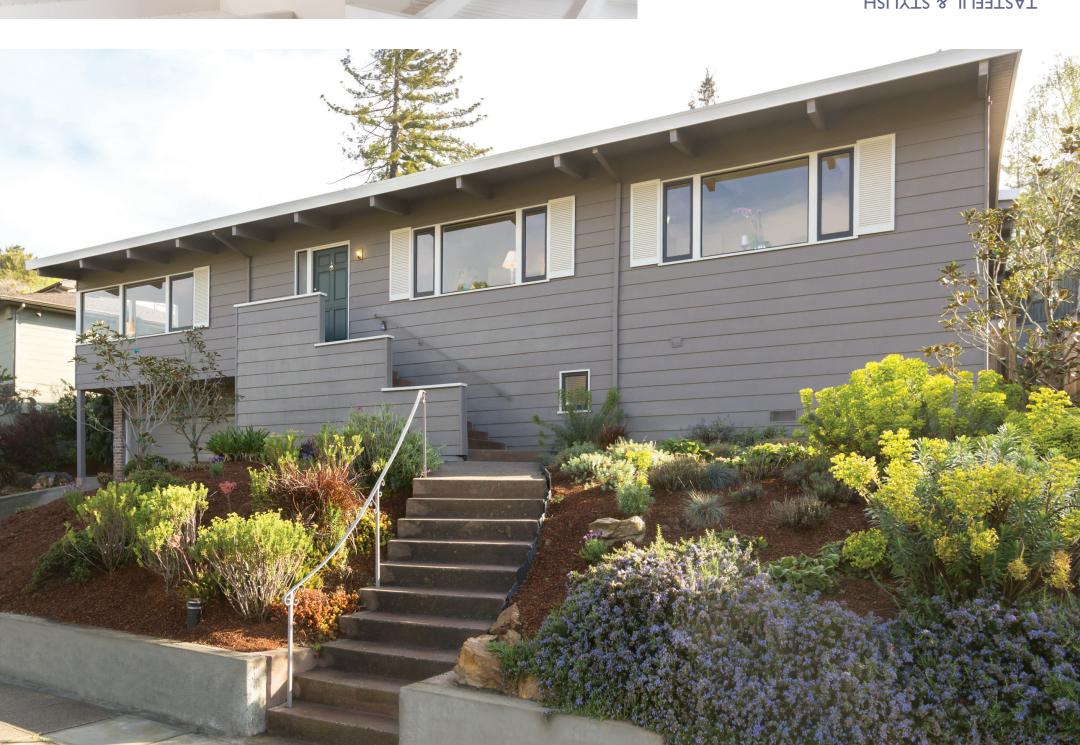

# TASTEFUL & STYLISH

This home has a unique blend of elegance and functionality. The floor plan is open and spacious with a natural flow from room to room. The wood beam vaulted ceilings are found throughout. There is a natural indoor ~ outdoor flow with access to the back yard from the dining room, kitchen and master bedroom suite. Once you get home, you won't want to leave!