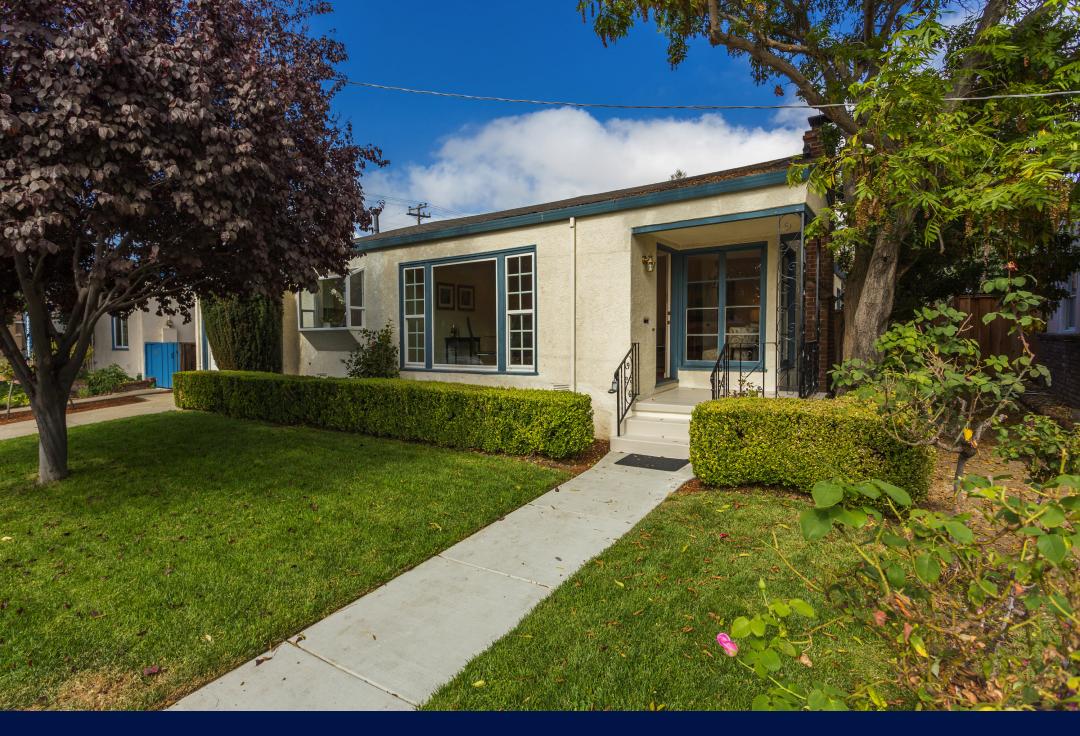

#### SOPHISTICATED SIMPLICITY

This lovely three bedroom two bathroom, all one level home sits against the backdrop of the San Leandro Hills. With curb appeal and a quintessential ranch style open floor plan, this home offers simple sophistication amid the well-established and desirable San Leandro neighborhoods of Assumption Parish and North Bal. The remodeled kitchen, updated baths, large fenced backyard and a warm, bright ambiance make this California rancher an American Dream - Your home sweet home!

#### Offered at: \$588,000.00

Easy Access to 580 Freeway & Shopping 3 beds ~ 2 baths ~ 5000+ Square Foot Lot

- Remodeled Kitchen with Stainless Appliances
- Brick Fireplace
- Recessed Lighting & Picture Windows
- · Amazing Fenced Backyard with Fruit Trees
- Storage Shed

**QUINTESSENTIAL CALIFORNIA RANCH** 1527 140th Avenue ~ San Leandro