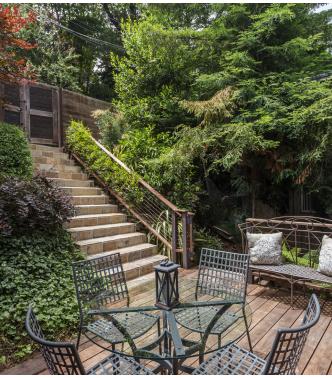

#### SERENE LIVING

This four bedroom, three bathroom Montclair contemporary offers a reprieve from urban living with its private, serene setting. The spacious open floor plan, living room with fireplace, vaulted ceiling and wall of glass showcase spectacular Canyon Views. A myriad of windows throughout bring in an abundance of natural light. Expansive decks on two levels are perfect for relaxing or entertaining family and friends. Come home to your own private retreat. Once you arrive you won't want to leave!

## Offered at: \$839,000

Four Bedrooms ~ Three Bathrooms Living Room with Vaulted Ceilings and Fireplace

- Spacious Open Floor Plan
- Updated Kitchen with Stainless Appliances
- Multipurpose Room with Potential
- Expansive Decks on Two Levels
- Private and Secluded Setting