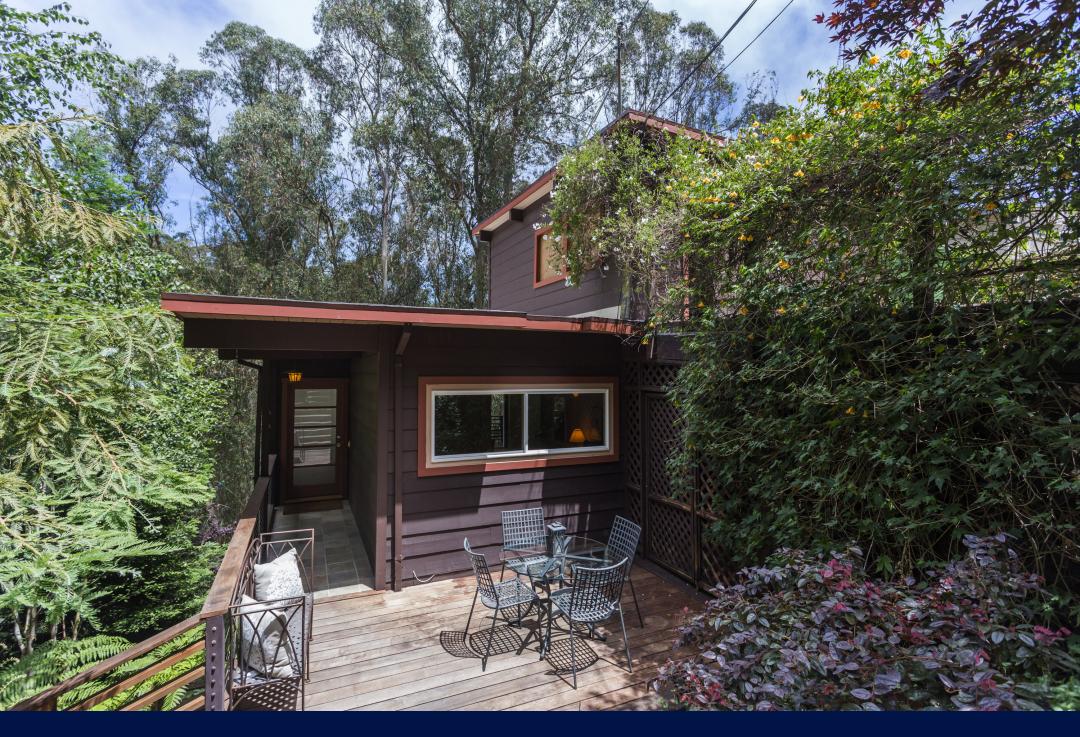

#### SERENE LIVING

This four bedroom, three bathroom Montclair contemporary offers a reprieve from urban living with its private, serene setting. The spacious open floor plan, living room with fireplace, vaulted ceiling and wall of glass showcase spectacular Canyon Views. A myriad of windows throughout bring in an abundance of natural light. Expansive decks on two levels are perfect for relaxing or entertaining family and friends. Come home to your own private retreat. Once you arrive you won't want to leave!

## Offered at: \$839,000

Four Bedrooms ~ Three Bathrooms Living Room with Vaulted Ceilings and Fireplace

- Spacious Open Floor Plan
- Updated Kitchen with Stainless Appliances
- Multipurpose Room with Potential
- Expansive Decks on Two Levels
- Private and Secluded Setting

**SERENE MONTCLAIR RETREAT** 6676 Pine Needle Drive