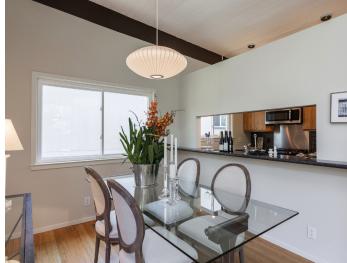

## Offered at: \$839,000

Four Bedrooms ~ Three Bathrooms Living Room with Vaulted Ceilings and Fireplace

- Spacious Open Floor Plan
- Updated Kitchen with Stainless Appliances
- Multipurpose Room with Potential
- Expansive Decks on Two Levels
- Private and Secluded Setting