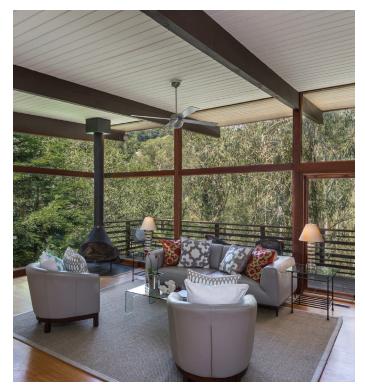

#### SERENE LIVING

This four bedroom, three bathroom Montclair contemporary offers a reprieve from urban living with its private, serene setting. The spacious open floor plan, living room with fireplace, vaulted ceiling and wall of glass showcase spectacular Canyon Views. A myriad of windows throughout bring in an abundance of natural light. Expansive decks on two levels are perfect for relaxing or entertaining family and friends. Come home to your own private retreat. Once you arrive you won't want to leave!

## Offered at: \$839,000

Four Bedrooms ~ Three Bathrooms Living Room with Vaulted Ceilings and Fireplace

- Spacious Open Floor Plan
- Updated Kitchen with Stainless Appliances
- Multipurpose Room with Potential
- Expansive Decks on Two Levels
- Private and Secluded Setting