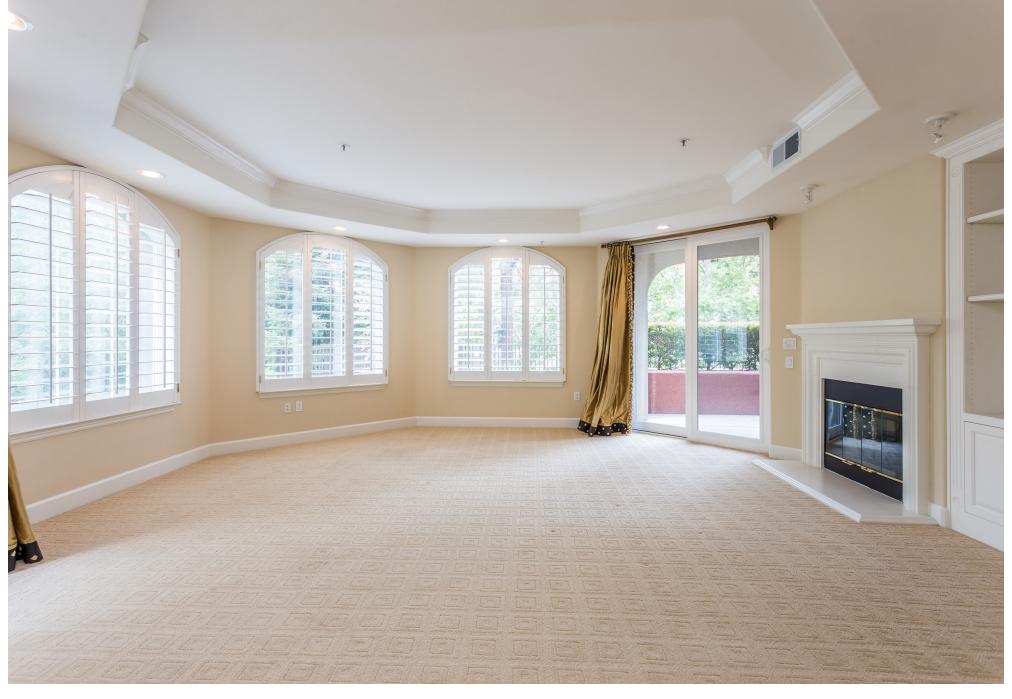

WELL DESIGNED - OPEN FLOOR PLAN

This three bedroom, two bathroom, premium quality condominium home is a corner unit on the first floor. The living room allows in plenty of natural light and full ventilation across the well thought out open floor plan. A sliding door provides direct access to the patio for indoor-outdoor living.

Beautiful and stylish with plenty of space to accommodate guests. Upon entering the foyer, you will notice the quality of construction and attention to detail in the finishes.