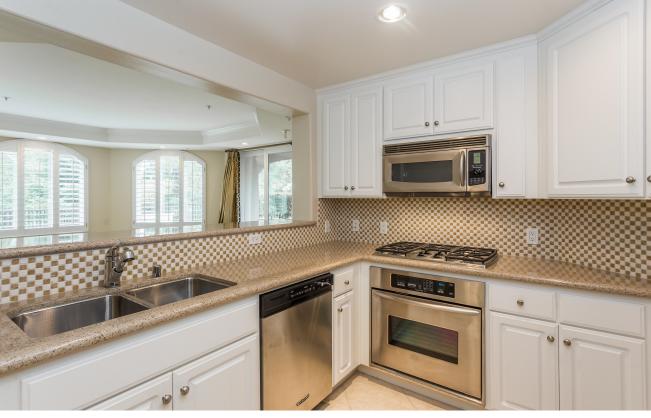

## **EASY LIVING - GREAT AMENITIES**

The kitchen is well appointed with quality cabinets and appliances. From the hallway, enter the spacious master suite with updated bath and generously sized bedroom which opens directly to the covered patio. The other two light filled bedrooms share a second