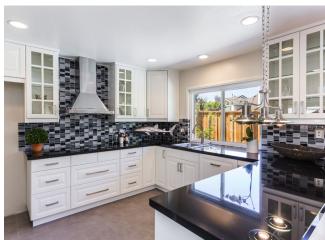

SPACIOUS ~ ELEGANT ~ INVITING

Situated on a quiet cul-de-sac with easy commute access. Gorgeous master bath and kitchen with quartz countertops and breakfast bar, custom wood cabinets, recessed lighting, stainless appliances and recently installed quality laminate flooring.

## 3029 REKNOLDS COURT ~ FREMONT EASY LIVING ~ WONDERFUL NEIGHBORHOOD

Easy Access to BART, Highway 880, Dumbarton Bridge

Three Bedrooms ~ Two Bathrooms ~ 1708 Sq ft

· Walking Distance to Schools, Shopping, Quarry Lakes · Gorgeous Kitchen and Bathrooms