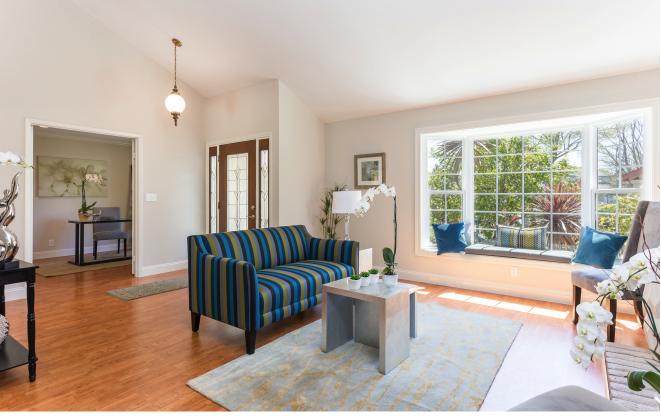

## AN ABUNDANCE OF NATURAL LIGHT

The living room features a wood burning fireplace with soaring vaulted ceilings. The spacious open floor plan makes this home ideal for entertaining; holiday gatherings come to mind. Many light-filled windows bring the outside - in. This stunning home offers the best in family living!

SPACIOUS ~ ELEGANT ~ INVITING

Situated on a quiet cul-de-sac with easy commute access. Gorgeous master bath and kitchen with quartz countertops and breakfast bar, custom wood cabinets, recessed lighting, stainless appliances and recently installed quality laminate flooring.