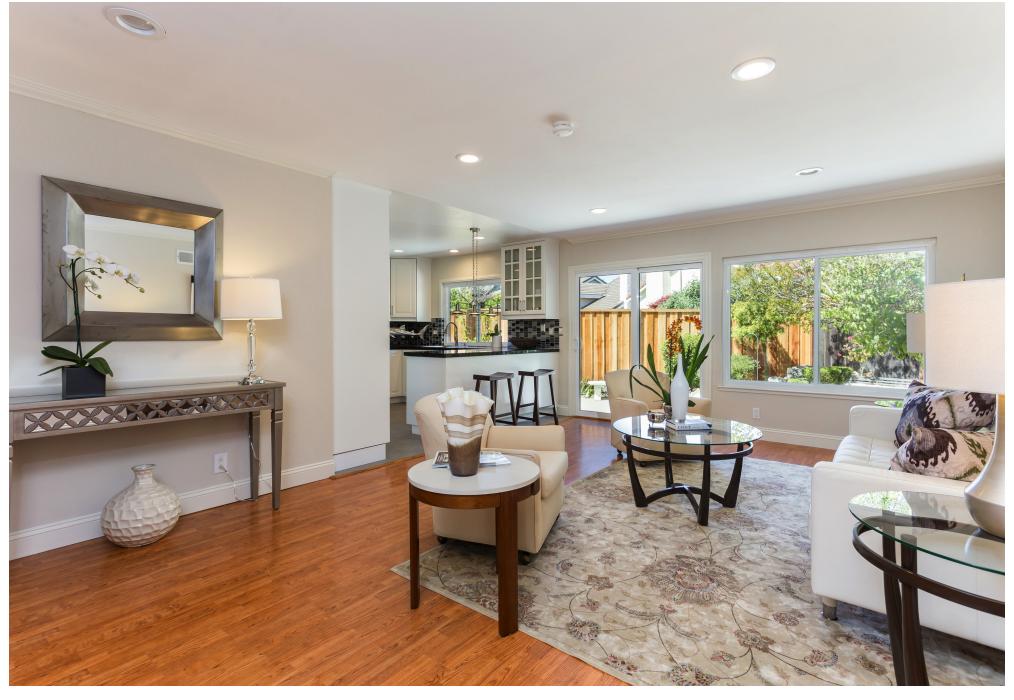

## AN ABUNDANCE OF NATURAL LIGHT

The living room features a wood burning fireplace with soaring vaulted ceilings. The spacious open floor plan makes this home ideal for entertaining; holiday gatherings come to mind. Many light-filled windows bring the outside - in. This stunning home offers the best in family living!