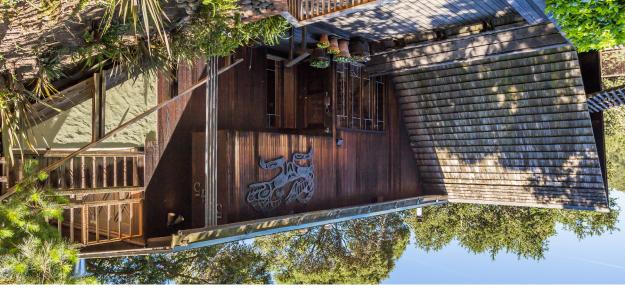

#### FIRST TIME ON THE MARKET! ~ ONE OWNER

This unique 1,961 square foot three bedroom, two bathroom home rests on over half an acre (28,215 square feet) of sylvan land. Overflowing with character, it will engage you from the moment you enter. Beautiful custom woodwork by the original owner can be found throughout.

## 

This home was built to showcase the natural beauty of nature. The four expansive decks are perfect for entertaining family and friends. In addition, there is a workshop with Bay view behind the garage and plenty of storage space.

#### Offered at: \$875,000

Three Bedrooms ~ Two Bathrooms 1,961 Square Feet

- Huge Lot Over Half Acre (28,215 Sq Ft)
- Beautiful Custom Woodwork
- · Large Garage with Work Shop Area and Interior Access
- Four Expansive Decks
- · Private and Secluded Setting