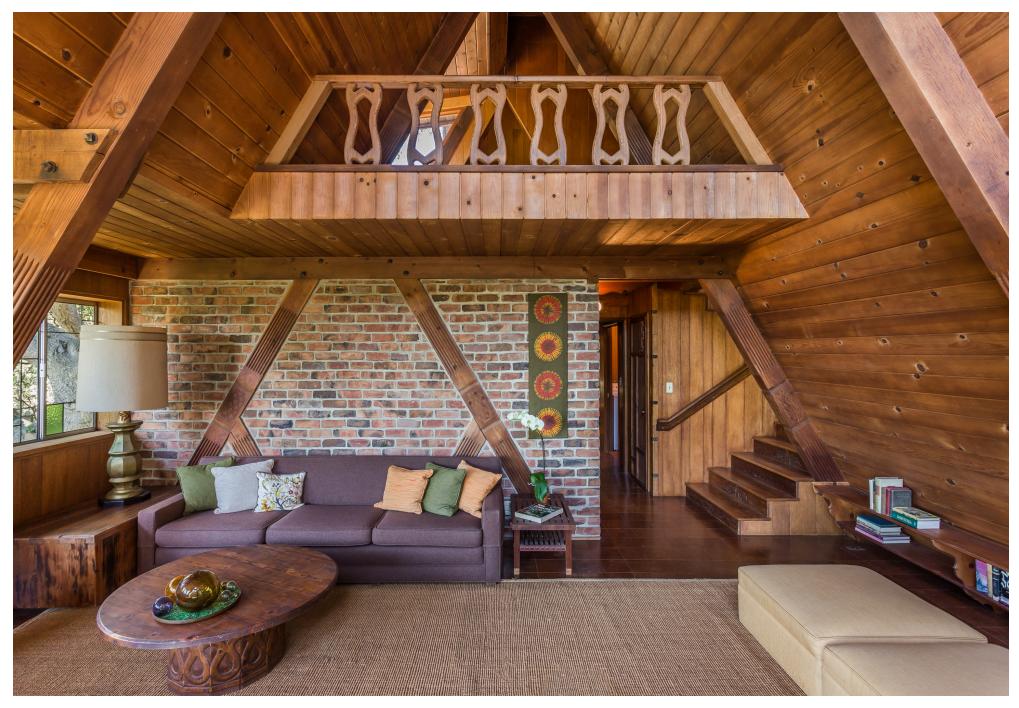

#### FIRST TIME ON THE MARKET! ~ ONE OWNER

This unique 1,961 square foot three bedroom, two bathroom home rests on over half an acre (28,215 square feet) of sylvan land. Overflowing with character, it will engage you from the moment you enter. Beautiful custom woodwork by the original owner can be found throughout.

Every room has a view of the home's lush green surroundings. You will feel a million miles away amidst the tranquil setting of this special home.

adjoins the living room with fireplace and direct access to one of four decks. On the lower level is a spacious family room that opens onto another deck. Down the hall are the laundry room, two generously sized bedrooms, and a bathroom. The master suite is the final room on the lower level of this home featuring exquisite stained glass details and a walk-in closet. Venture back upstairs and you'll find a loft area with additional fireplace and access to the garage. Don't miss the workshop behind the garage with Bay views!

## 

This home was built to showcase the natural beauty of nature. The four expansive decks are perfect for entertaining family and friends. In addition, there is a workshop with Bay view behind the garage and plenty of storage space.

#### Offered at: \$875,000

Three Bedrooms ~ Two Bathrooms 1,961 Square Feet

- Huge Lot Over Half Acre (28,215 Sq Ft)
- Beautiful Custom Woodwork
- · Large Garage with Work Shop Area and Interior Access
- Four Expansive Decks
- · Private and Secluded Setting