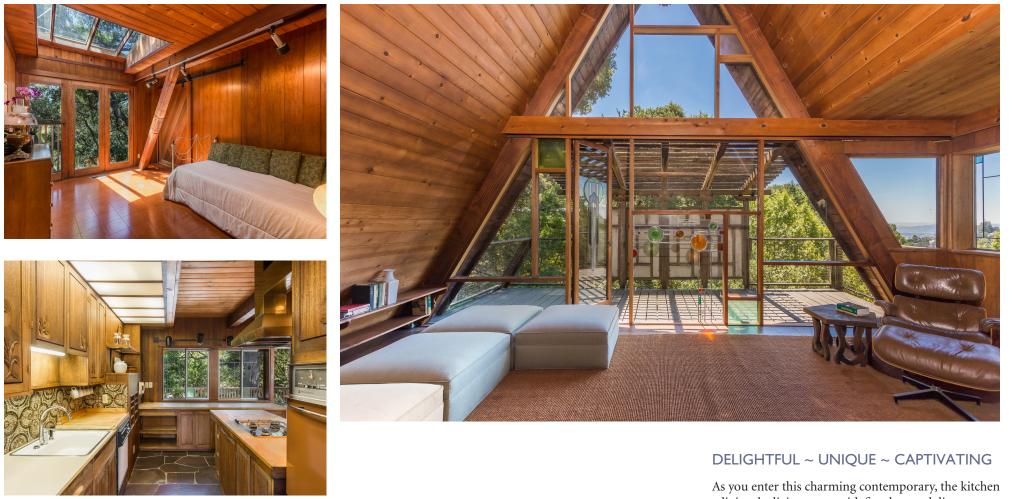

#### FIRST TIME ON THE MARKET! ~ ONE OWNER

This unique 1,961 square foot three bedroom, two bathroom home rests on over half an acre (28,215 square feet) of sylvan land. Overflowing with character, it will engage you from the moment you enter. Beautiful custom woodwork by the original owner can be found throughout.

Every room has a view of the home's lush green surroundings. You will feel a million miles away amidst the tranquil setting of this special home.

adjoins the living room with fireplace and direct access to one of four decks. On the lower level is a spacious family room that opens onto another deck. Down the hall are the laundry room, two generously sized bedrooms, and a bathroom. The master suite is the final room on the lower level of this home featuring exquisite stained glass details and a walk-in closet. Venture back upstairs and you'll find a loft area with additional fireplace and access to the garage. Don't miss the workshop behind the garage with Bay views!

## 

This home was built to showcase the natural beauty of nature. The four expansive decks are perfect for entertaining family and friends. In addition, there is a workshop with Bay view behind the garage and plenty of storage space.