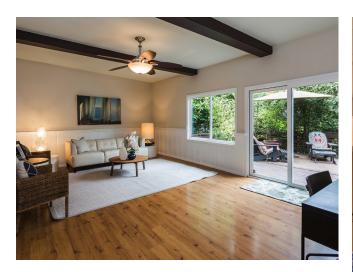

This well-appointed contemporary beauty has an abundance of natural light throughout. The flowing floor plan is ideal for easy family living and elegant entertaining alike.

Just to the right of the entrance is the designer kitchen featuring stainless appliances, granite countertops and a generous amount of storage space. The flowing floor plan leads you down the hallway to the large, light-filled master suite - the ideal retreat. The second bedroom is also on the main level. Across from the second bedroom is the laundry room. All the amenities for convenient living are located on the main level.

The lower level offers a family room, third bedroom and partial basement with plenty of storage space. Immaculate, sophisticated and functional, this is a wonderful place to call home!