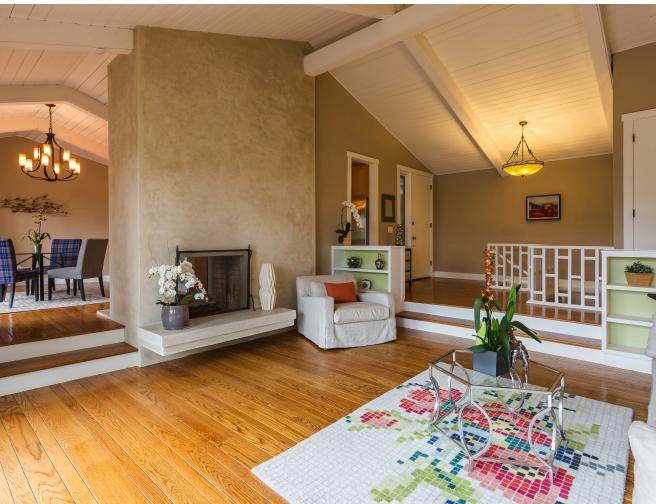

TRANQUIL ~ ELEGANT ~ INVITING

It is a stunning entrance into this 2,137 square foot, three bedroom, three bathroom contemporary; high vaulted ceilings compliment the warm and inviting ambiance of the main level of this special home. A two-sided wood burning fireplace bestows a refined elegance upon both living and dining rooms.

This well-appointed contemporary beauty has an abundance of natural light throughout. The flowing floor plan is ideal for easy family living and elegant entertaining alike.

Just to the right of the entrance is the designer kitchen featuring stainless appliances, granite countertops and a generous amount of storage space. The flowing floor plan leads you down the hallway to the large, light-filled master suite - the ideal retreat. The second bedroom is also on the main level. Across from the second bedroom is the laundry room. All the amenities for convenient living are located on the main level.