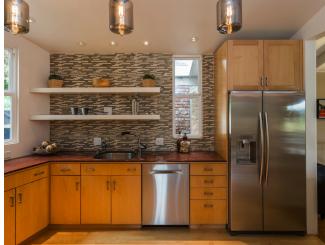

This well-appointed contemporary beauty has an abundance of natural light throughout. The flowing floor plan is ideal for easy family living and elegant entertaining alike.

Just to the right of the entrance is the designer kitchen featuring stainless appliances, granite countertops and a generous amount of storage space. The flowing floor plan leads you down the hallway to the large, light-filled master suite - the ideal retreat. The second bedroom is also on the main level. Across from the second bedroom is the laundry room. All the amenities for convenient living are located on the main level.

#### Nahid Nassiri

- · Plenty of Storage Space

  - Two Car Carport
- · Two Decks with Hot Tub
  - Family Room
  - · Designer Kitchen

Level-In Access ~ Vaulted Ceilings

Three Bedrooms ~ Three Bathrooms ~ 2137 Sq ft