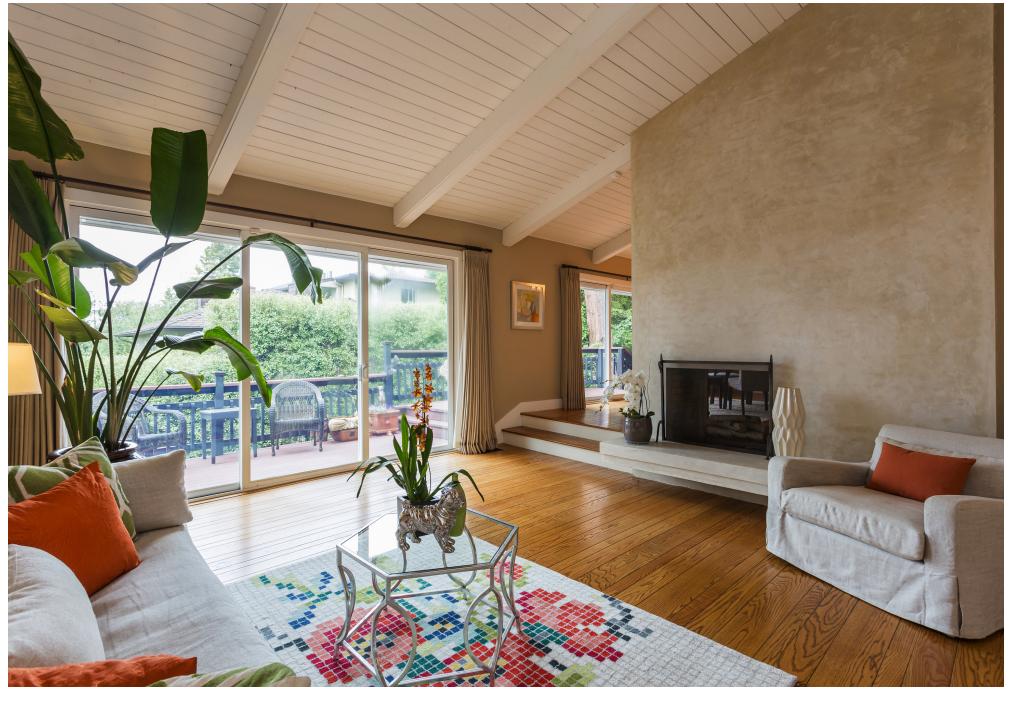

TRANQUIL ~ ELEGANT ~ INVITING

It is a stunning entrance into this 2,137 square foot, three bedroom, three bathroom contemporary; high vaulted ceilings compliment the warm and inviting ambiance of the main level of this special home. A two-sided wood burning fireplace bestows a refined elegance upon both living and dining rooms.

This well-appointed contemporary beauty has an abundance of natural light throughout. The flowing floor plan is ideal for easy family living and elegant entertaining alike.

Just to the right of the entrance is the designer kitchen featuring stainless appliances, granite countertops and a generous amount of storage space. The flowing floor plan leads you down the hallway to the large, light-filled master suite - the ideal retreat. The second bedroom is also on the main level. Across from the second bedroom is the laundry room. All the amenities for convenient living are located on the main level.

the lower deck makes for a truly spa-like retreat. deck, perfect for family gatherings or cocktail parties. A private hot tub on A spectacular wall of glass with sliding doors opens to the grand upper