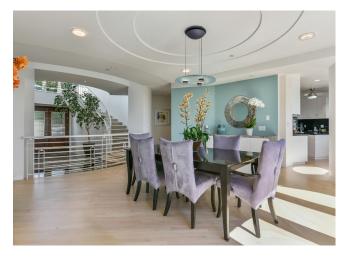

#### **EXCEPTIONAL LIVING OPPORTUNITY**

The grand piano room flows into an expansive living room, complete with designer stone fireplace, wet bar and sophisticated architectural details. Floor-to-ceiling windows on three walls display breathtaking views of the entire Bay Area, San Francisco and beyond. The Farallon Isalnds are visible on a clear day. Step out onto the patio that wraps around the living room to relax in a hot tub, dine alfresco, or simply bask in the ambiance of this mountain top home. Returning through the living room, the dining room features hardwood floors, built-in and decorative details and a stunning backdrop wall of unobstructed bay views. The adjoining gourmet kitchen is complemented by a Thermidor WOK station, separate skylight eating area with grand views, stone counter-tops and a large center island. The kitchen provides a direct view into the family room.