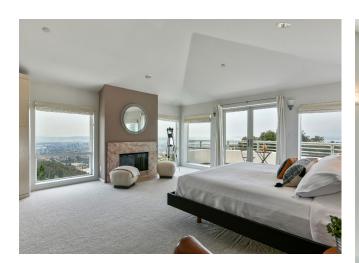

### 7 WOODMONT WAY, OAKLAND

The spacious master comes w/built-in entertainment center and double doors leading to a private balcony w/views. The master bath offers elegant atone floor and counter-tops. Adjacent to private office. This home features spectacular views from almost every room, unique and outstanding architecture, quality stone and wood features, WOK, Jacuzzi, sauna, solar panels all contributing to an exceptional living opportunity. Central location allows easy access to BART, East Bay Parks, outstanding biking & hiking trails and downtown San Francisco.