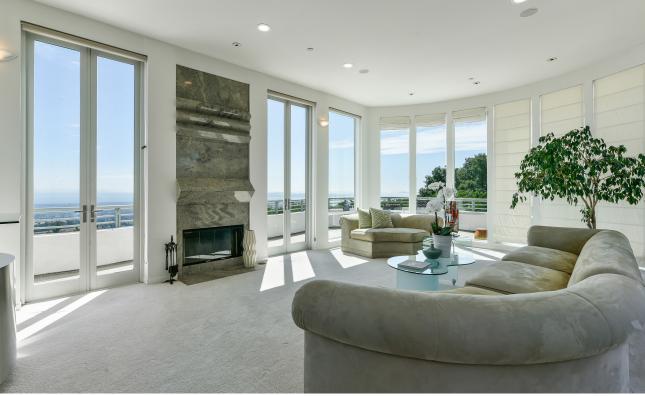

#### **EXCEPTIONAL LIVING OPPORTUNITY**

The grand piano room flows into an expansive living room, complete with designer stone fireplace, wet bar and sophisticated architectural details. Floor-to-ceiling windows on three walls display breathtaking views of the entire Bay Area, San Francisco and beyond. The Farallon Isalnds are visible on a clear day. Step out onto the patio that wraps around the living room to relax in a hot tub, dine alfresco, or simply bask in the ambiance of this mountain top home. Returning through the living room, the dining room features hardwood floors, built-in and decorative details and a stunning backdrop wall of unobstructed bay views. The adjoining gourmet kitchen is complemented by a Thermidor WOK station, separate skylight eating area with grand views, stone counter-tops and a large center island. The kitchen provides a direct view into the family room.