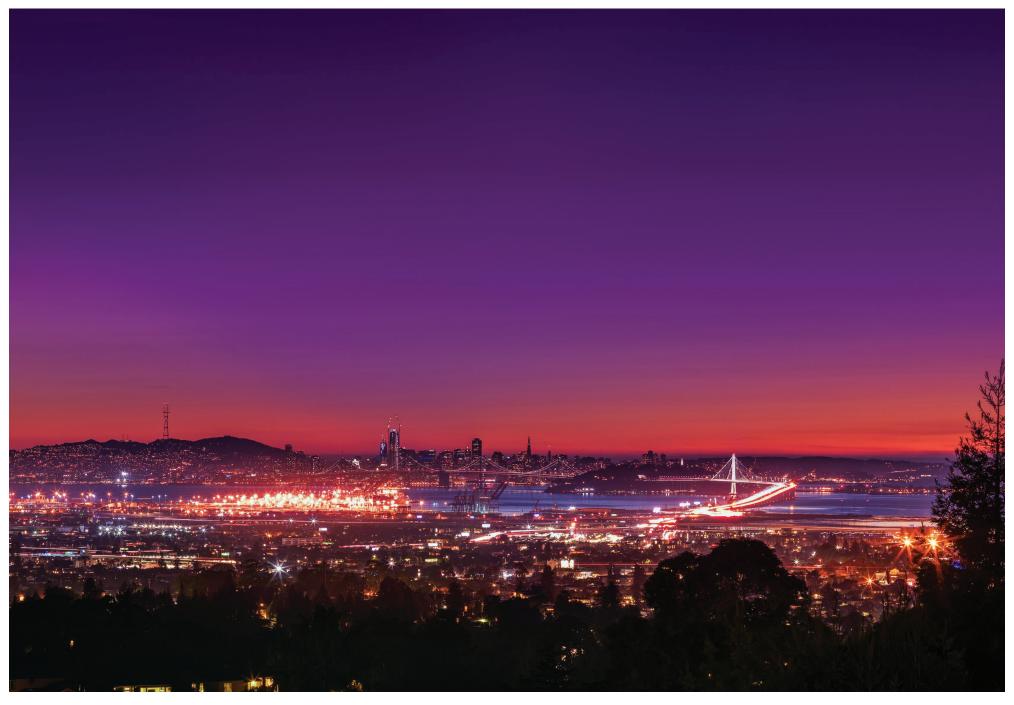

#### **EXCEPTIONAL LIVING OPPORTUNITY**

The grand piano room flows into an expansive living room, complete with designer stone fireplace, wet bar and sophisticated architectural details. Floor-to-ceiling windows on three walls display breathtaking views of the entire Bay Area, San Francisco and beyond. The Farallon Isalnds are visible on a clear day. Step out onto the patio that wraps around the living room to relax in a hot tub, dine alfresco, or simply bask in the ambiance of this mountain top home. Returning through the living room, the dining room features hardwood floors, built-in and decorative details and a stunning backdrop wall of unobstructed bay views. The adjoining gourmet kitchen is complemented by a Thermidor WOK station, separate skylight eating area with grand views, stone counter-tops and a large center island. The kitchen provides a direct view into the family room.

### 7 WOODMONT WAY, OAKLAND

The spacious master comes w/built-in entertainment center and double doors leading to a private balcony w/views. The master bath offers elegant atone floor and counter-tops. Adjacent to private office. This home features spectacular views from almost every room, unique and outstanding architecture, quality stone and wood features, WOK, Jacuzzi, sauna, solar panels all contributing to an exceptional living opportunity. Central location allows easy access to BART, East Bay Parks, outstanding biking & hiking trails and downtown San Francisco.