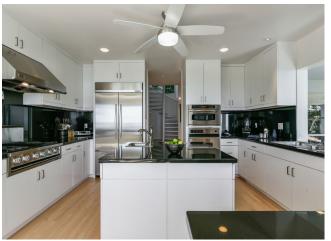

#### **EXCEPTIONAL LIVING OPPORTUNITY**

The grand piano room flows into an expansive living room, complete with designer stone fireplace, wet bar and sophisticated architectural details. Floor-to-ceiling windows on three walls display breathtaking views of the entire Bay Area, San Francisco and beyond. The Farallon Isalnds are visible on a clear day. Step out onto the patio that wraps around the living room to relax in a hot tub, dine alfresco, or simply bask in the ambiance of this mountain top home. Returning through the living room, the dining room features hardwood floors, built-in and decorative details and a stunning backdrop wall of unobstructed bay views. The adjoining gourmet kitchen is complemented by a Thermidor WOK station, separate skylight eating area with grand views, stone counter-tops and a large center island. The kitchen provides a direct view into the family room.