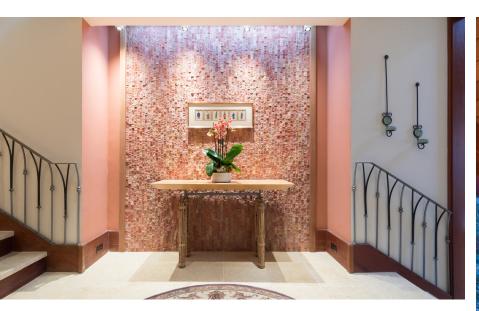

As you enter the foyer there is an inviting natural stone wall with dramatic lighting, setting the expectation for more beauty to come. The living room also features Heart Redwood paneling and a wall of windows. It is mesmerizing. With floor to ceiling French doors there's a natural flow for indoor – outdoor entertaining.