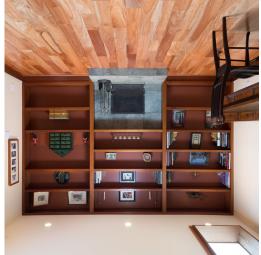

Up a few steps from the main level you'll find a beautiful large bedroom with high vaulted ceiling. Across the hall is a separate full bathroom. The privacy it offers is ideal for overnight guests or it can be used as an office. The main floor also offers a library with floor to ceiling shelving, which surrounds the room. It showcases an exquisite natural stone wall.