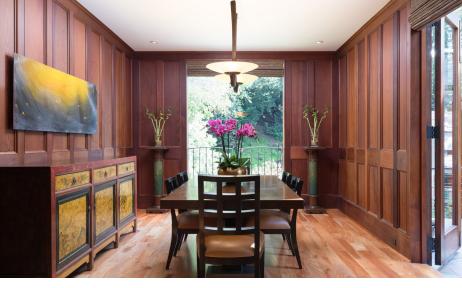

The dining room has an incredible floor to ceiling window that frames the trees, creek and ponds. With Heart Redwood paneling and floor to ceiling French doors leading to a slate stone patio, one can imagine enjoying formal dinners and family gatherings. The glass and iron chandelier adds a unique touch of elegance.