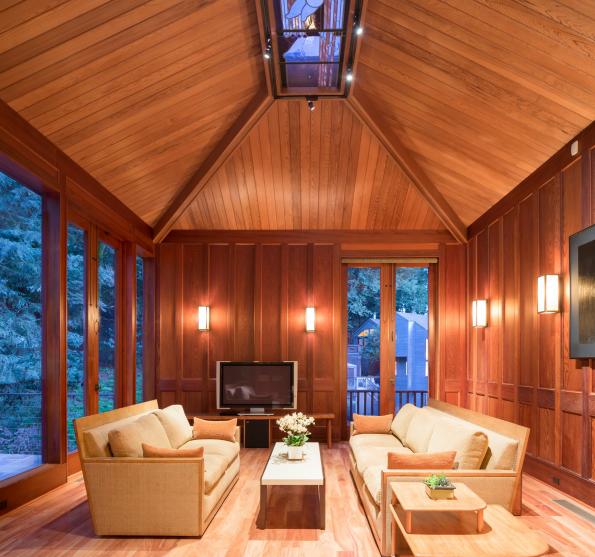

## 32MallCourt.com

Introducing a spectacular and captivating five bedroom, three-bath masterpiece. Truly one of a kind it has been created with an astute attention to detail. Designed specifically for this home by a San Franciscan craftsman are handmade iron railings strategically placed throughout the home for beauty and functionality. The majestic living room has an approximate 16-foot cathedral wood and beam ceiling with a gorgeous stained-glass skylight that is truly a work of art, and the wall of windows has automatic retractable shades.