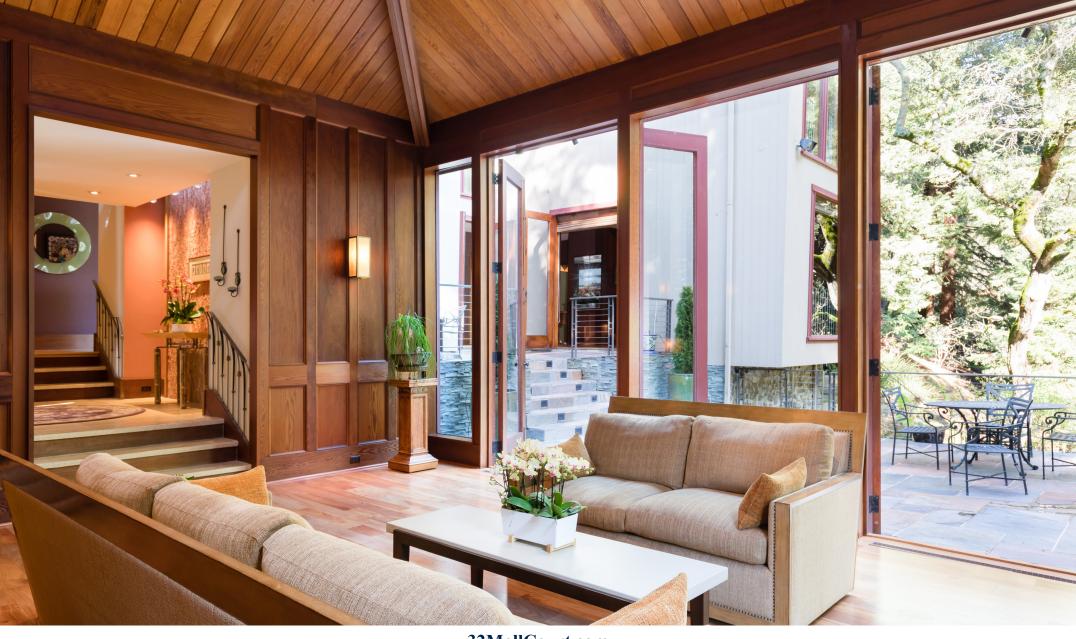

entertaining ~ Elegant, Peaceful and Inviting. doors to both Living Room and the Dining Room. It is a perfect setting for are two large stone courtyards that have access through beautiful French This home was built to create a natural flow from indoor to outdoor. There

As you enter the foyer there is an inviting natural stone wall with dramatic lighting, setting the expectation for more beauty to come. The living room also features Heart Redwood paneling and a wall of windows. It is mesmerizing. With floor to ceiling French doors there's a natural flow for indoor – outdoor entertaining.