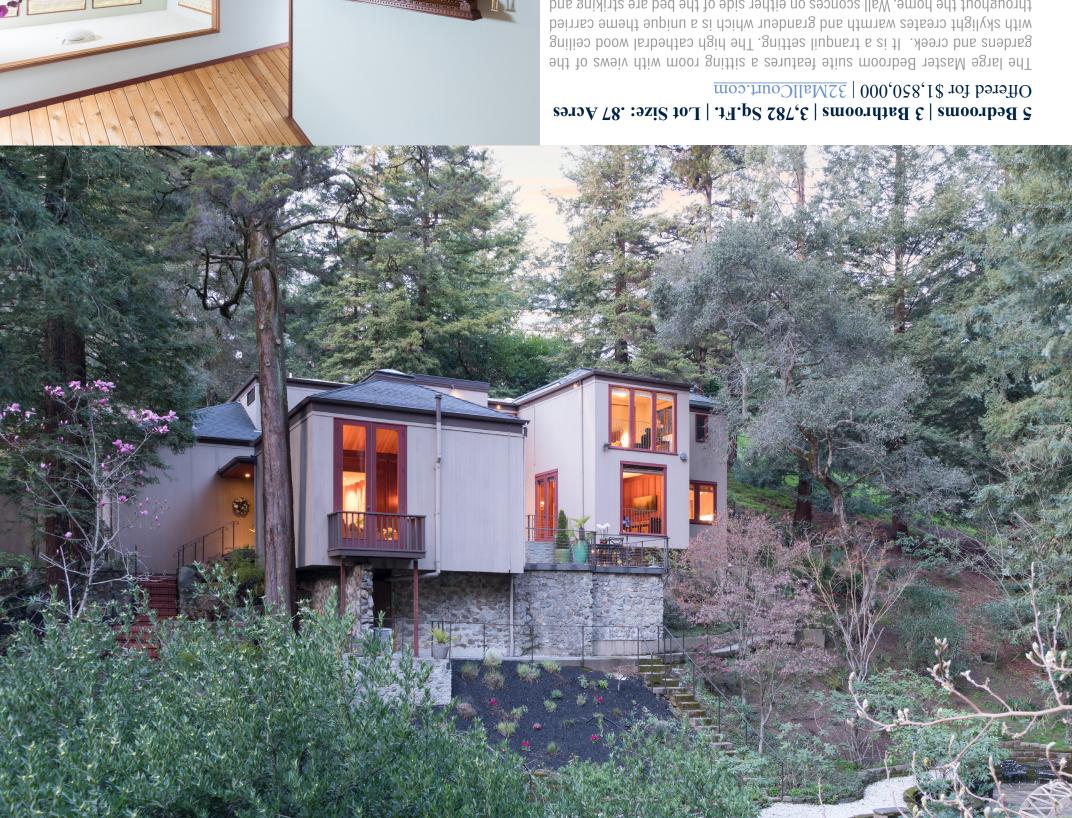

## 32MallCourt.com

Introducing a spectacular and captivating five bedroom, three-bath masterpiece. Truly one of a kind it has been created with an astute attention to detail. Designed specifically for this home by a San Franciscan craftsman are handmade iron railings strategically placed throughout the home for beauty and functionality. The majestic living room has an approximate 16-foot cathedral wood and beam ceiling with a gorgeous stained-glass skylight that is truly a work of art, and the wall of windows has automatic retractable shades.

This 3,782 square feet home was created thoughtfully to bring in an abundance of natural light. Floor to ceiling windows and French doors throughout showcase the various Yosemite - like scenes of the serene sylvan grounds, creek, ponds and gentle waterfalls. Nestled on a 38,057 square foot lot, it offers a unique sense of privacy while being just minutes from The Montclair Village.

Tranquil ~ Elegant ~ Inviting