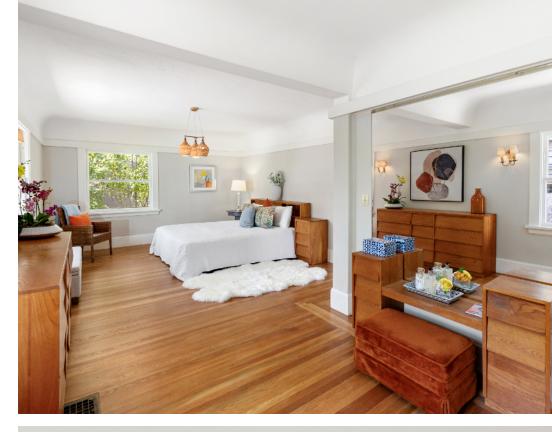

The well-designed flowing floor plan with formal living and dining rooms plus a classic den surrounded by double-hung windows is ideal for elegant entertaining and everyday family living. Gleaming oak floors, wood burning stacked-stone fireplace, abundant natural light coming in via the many artisan windows, and alluring pocket doors provide for comfortable flexible living.

The formal entry offers a quaint two-tiered stairway leading to the second story. The landing features a set of majestic multi-pane windows that let in natural light, highlighting the warm hue of the hardwood stairs and floors. The partial basement offers natural light, direct access to the back yard and can be used for a variety of projects.