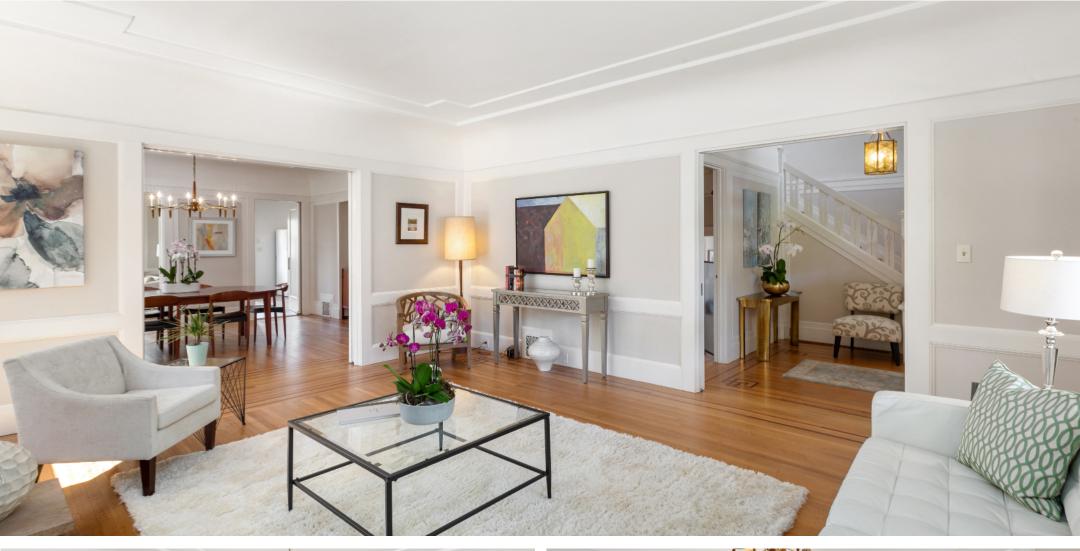

The well-designed flowing floor plan with formal living and dining rooms plus a classic den surrounded by double-hung windows is ideal for elegant entertaining and everyday family living. Gleaming oak floors, wood burning stacked-stone fireplace, abundant natural light coming in via the many artisan windows, and alluring pocket doors provide for comfortable flexible living.

The formal entry offers a quaint two-tiered stairway leading to the second story. The landing features a set of majestic multi-pane windows that let in natural light, highlighting the warm hue of the hardwood stairs and floors. The partial basement offers natural light, direct access to the back yard and can be used for a variety of projects.