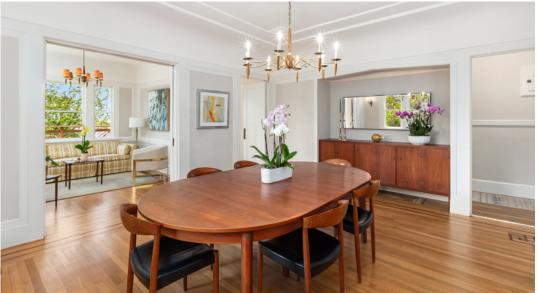

The well-designed flowing floor plan with formal living and dining rooms plus a classic den surrounded by double-hung windows is ideal for elegant entertaining and everyday family living. Gleaming oak floors, wood burning stacked-stone fireplace, abundant natural light coming in via the many artisan windows, and alluring pocket doors provide for comfortable flexible living.