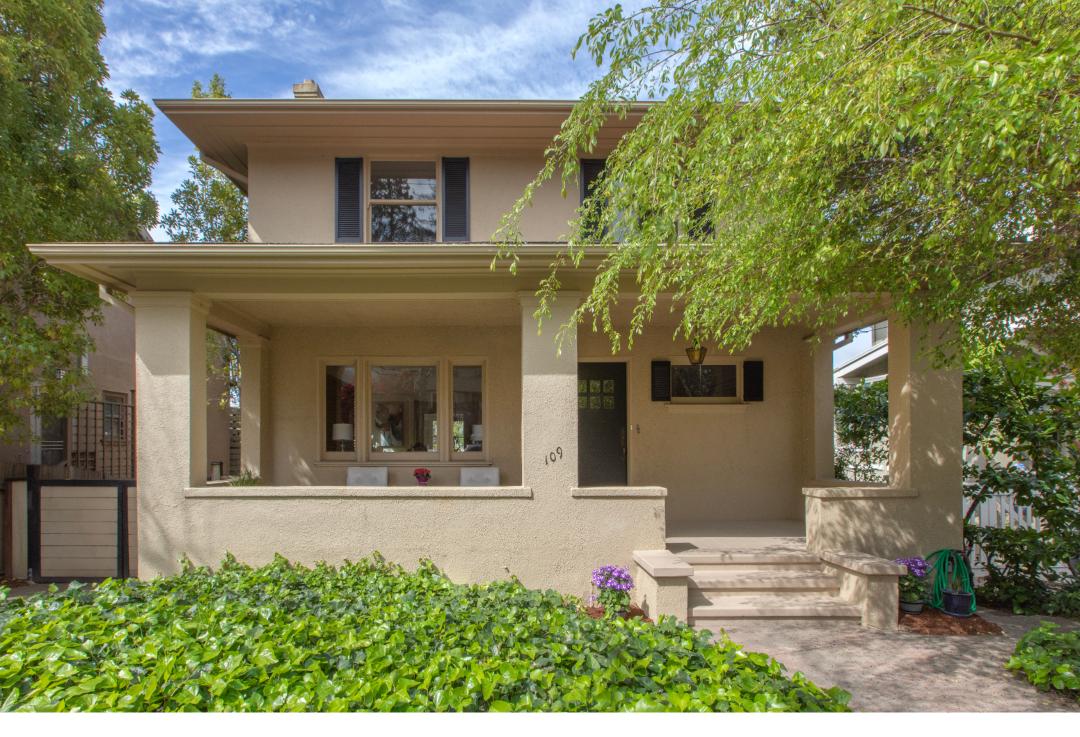

Stately Craftsman ~ Timeless Appeal 109 Mesa Avenue, Piedmont

Located on a tree lined street in sought after central Piedmont sits an awe-inspiring 1914 five-plus bedroom, three-bathroom 3,160 square-foot home offering an abundance of charm, possibilities and stunning San Francisco Bay views. The main entry beckons you to a bygone era, announcing classic Craftsman detailing, high coved ceilings throughout, pocket doors and a beguiling butler's staircase. This home has been loved by the same family for over 60 years.