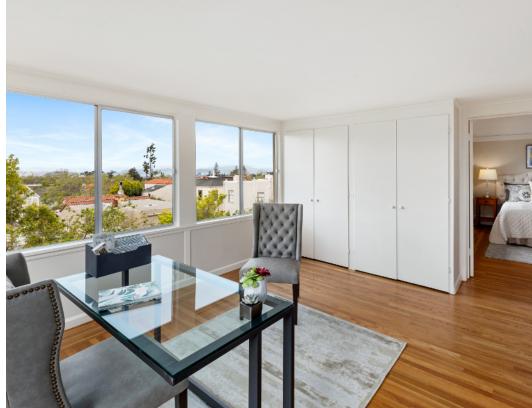

The sunroom is a natural for becoming a spectacular suite. It offers a wide-ranging view of the spectacular San Francisco Bay, Golden Gate & Bay bridges plus Mt. Tam! The second opportunity for a primary suite offers a grand footprint and includes a sitting area. There is a third bedroom offering a stunning view of The Bay, The City, both Bridges and more. Let your imagination flow - the possibilities are abundant!